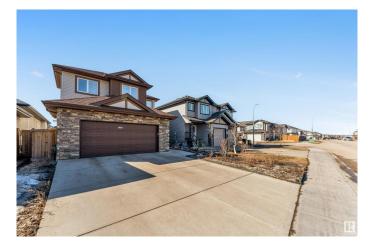

#### \$729,000

6 Bedroom, 3.50 Bathroom, 2,546 sqft Single Family on 0.00 Acres

Oxford, Edmonton, AB

Stunning 2-Story Home with Legal Suite in Oxford Area . AVAILABLE IMMEDIATELY This beautifully maintained 2-story home in Oxford features 4 spacious bedrooms, a full bathroom, Primary bedroom is large and luxurious with a 5-piece ensuite. The main level offers a large den/office and a half bath, plus an extra-large main kitchen with plenty of counter space and a separate SPICE KITCHENâ€"perfect for passionate cooks. The FULLY LEGAL 2-bedroom basement suite with PRIVATE ENTRANCE is ideal for extended family or as a mortgage helper. Enjoy year-round comfort with central A/C and a heated double attached garage. Located just steps from a major shopping complex with all your favorite stores, this home offers ultimate convenience. 2 sink GARBURATORS .Roughed in CENTRAL VACUUM system . Don't miss out on this incredible home in a family-friendly neighborhood!