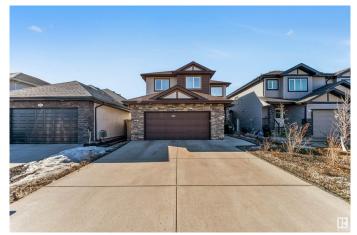

#### \$729,000

6 Bedroom, 3.50 Bathroom, 2,546 sqft Single Family on 0.00 Acres

Oxford, Edmonton, AB

Stunning 2-Story Home with Legal Suite in Oxford Area . AVAILABLE IMMEDIATELY This beautifully maintained 2-story home in Oxford features 4 spacious bedrooms, a full bathroom, Primary bedroom is large and luxurious with a 5-piece ensuite. The main level offers a large den/office and a half bath, plus an extra-large main kitchen with plenty of counter space and a separate SPICE KITCHENâ€"perfect for passionate cooks. The FULLY LEGAL 2-bedroom basement suite with PRIVATE ENTRANCE is ideal for extended family or as a mortgage helper. Enjoy year-round comfort with central A/C and a heated double attached garage. Located just steps from a major shopping complex with all your favorite stores, this home offers ultimate convenience. 2 sink GARBURATORS .Roughed in CENTRAL VACUUM system . Don't miss out on this incredible home in a family-friendly neighborhood!