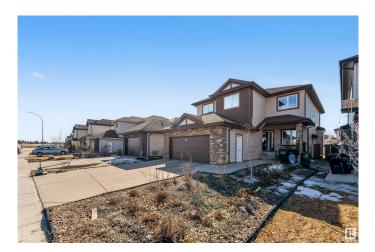

#### \$729,000

6 Bedroom, 3.50 Bathroom, 2,546 sqft Single Family on 0.00 Acres

Oxford, Edmonton, AB

Stunning 2-Story Home with Legal Suite in Oxford Area . AVAILABLE IMMEDIATELY This beautifully maintained 2-story home in Oxford features 4 spacious bedrooms, a full bathroom, Primary bedroom is large and luxurious with a 5-piece ensuite. The main level offers a large den/office and a half bath, plus an extra-large main kitchen with plenty of counter space and a separate SPICE KITCHENâ€"perfect for passionate cooks. The FULLY LEGAL 2-bedroom basement suite with PRIVATE ENTRANCE is ideal for extended family or as a mortgage helper. Enjoy year-round comfort with central A/C and a heated double attached garage. Located just steps from a major shopping complex with all your favorite stores, this home offers ultimate convenience. 2 sink GARBURATORS .Roughed in CENTRAL VACUUM system . Don't miss out on this incredible home in a family-friendly neighborhood!