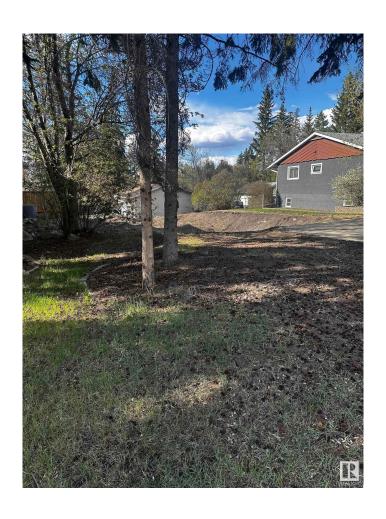

## \$428,000

0 Bedroom, 0.00 Bathroom, Single Family on 0.00 Acres

Braeside, St. Albert, AB

Build Your Dream Home in a Thriving Community Unlock the opportunity to create your perfect living space on this generous, full-sized lot located in the sought-after Braeside area. Key Features: Ample Size: A sizable 50 feet by 150 feet lot, providing plenty of room for a custom-designed home, landscaping, and outdoor amenities. Triple Car Garage Included: Comes with a pre-installed triple car garage, offering secure parking and additional storage options. Prime Location: Situated in a highly desirable community known for its excellent schools, parks, and easy access to local amenities and transportation. Cleared and Ready: start building right away! Braeside is renowned for its friendly neighborhood vibe, beautiful surroundings, and close to proximity to downtown.