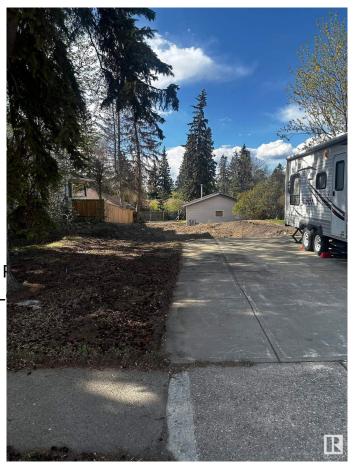

## \$428,000

0 Bedroom, 0.00 Bathroom, Single Family on 0.00 Acres

Braeside, St. Albert, AB

Build Your Dream Home in a Thriving Community Unlock the opportunity to create your perfect living space on this generous, full-sized lot located in the sought-after Braeside area. Key Features: Ample Size: A sizable 50 feet by 150 feet lot, providing plenty of room for a custom-designed home, landscaping, and outdoor amenities. Triple Car Garage Included: Comes with a pre-installed triple car garage, offering secure parking and additional storage options. Prime Location: Situated in a highly desirable community known for its excellent schools, parks, and easy access to local amenities and transportation. Cleared and Ready: start building right away! Braeside is renowned for its friendly neighborhood vibe, beautiful surroundings, and close to proximity to downtown.