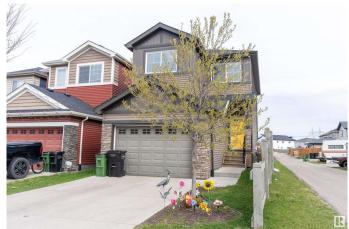

#### \$524,900

4 Bedroom, 3.50 Bathroom, 1,550 sqft Single Family on 0.00 Acres

Chappelle Area, Edmonton, AB

Welcome to Chappelle!! A detached home with a front attached garage offering convenient access from 41 Ave, has everything any buyer would need. Good sized 3 bedrooms, 2 full baths and a decent sized Bonus Room complete the upper level. All bedrooms are big enough to accommodate King Size beds. Main floor has a cozy Living Room with a Fireplace, a kitchen offering SS appliances and a gas stove. The Dining Room overlooks the backyard. The Fully Finished Basement has a SECOND KITCHEN, SECOND LIVING ROOM and a HUGE Bedroom with an en-suite. This property is suitable to any buyer or an investor.

**Exterior** 

Exterior Wood, Stone, Vinyl

Exterior Features Landscaped, Public Transportation, Schools, Shopping Nearby

Roof Asphalt Shingles
Construction Wood, Stone, Vinyl
Foundation Concrete Perimeter