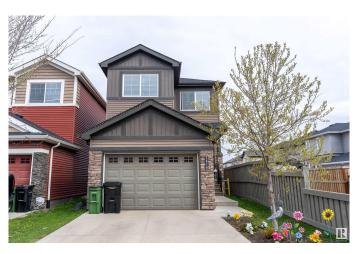

#### \$524,900

4 Bedroom, 3.50 Bathroom, 1,550 sqft Single Family on 0.00 Acres

Chappelle Area, Edmonton, AB

Welcome to Chappelle!! A detached home with a front attached garage offering convenient access from 41 Ave, has everything any buyer would need. Good sized 3 bedrooms, 2 full baths and a decent sized Bonus Room complete the upper level. All bedrooms are big enough to accommodate King Size beds. Main floor has a cozy Living Room with a Fireplace, a kitchen offering SS appliances and a gas stove. The Dining Room overlooks the backyard. The Fully Finished Basement has a SECOND KITCHEN, SECOND LIVING ROOM and a HUGE Bedroom with an en-suite. This property is suitable to any buyer or an investor.

**Exterior** 

Exterior Wood, Stone, Vinyl

Exterior Features Landscaped, Public Transportation, Schools, Shopping Nearby

Roof Asphalt Shingles
Construction Wood, Stone, Vinyl
Foundation Concrete Perimeter