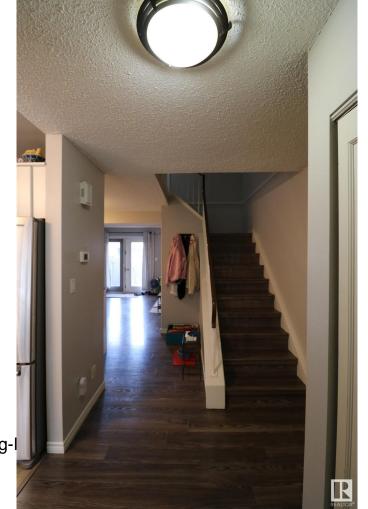

## \$214,000

3 Bedroom, 1.00 Bathroom, 1,076 sqft Condo / Townhouse on 0.00 Acres

Bannerman, Edmonton, AB

This fantastic property is perfect for the investor or first time home buyer. This townhouse features 3 spacious and bright bedrooms. The primary bedroom has custom blackout blinds. It also features an open floor plan which is ideal for entertaining. The modern kitchen boasts stainless steel appliances along with an extra butcher block counter and contemporary finishes. The low-maintenance backyard is perfect for summer gatherings and a pet-friendly space. The unfinished basement presents a great opportunity for customization and it includes a newer washer and dryer (2024). This charming home is conveniently close to Bannerman School, river valley trails, shopping, and transit. Recent updates to the parking lot & landscaping enhance this vibrant community's accessibility. Come make this lovely property yours.

Interior

Appliances Dishwasher-Built-In, Dryer, Refrigerator, Stove-Countertop Electric,

Washer

Heating Forced Air-1, Natural Gas

Stories 2

Has Basement Yes

Basement Full, Unfinished

**Exterior** 