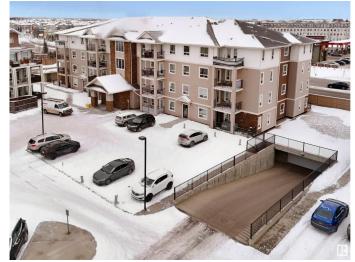

#### Interior

Interior Features ensuite bathroom

Appliances Dishwasher-Built-In, Dryer, Microwave Hood Fan, Oven-Built-In,

Refrigerator, Stove-Electric, Washer

Heating Hot Water, Natural Gas