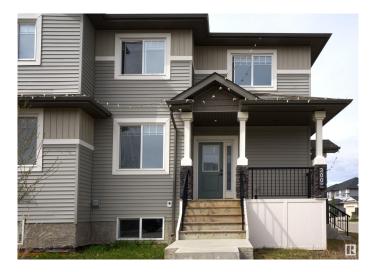

### \$499.900

5 Bedroom, 4.00 Bathroom, 1,711 sqft Single Family on 0.00 Acres

Robinson, Leduc, AB

Beautiful family home in the Robinson neighbourhood of Leduc. This home sits on a corner lot only steps to schools, parks, transit and water features! 3 bedrooms up with a huge ensuite and upstairs laundry. Main floor features a large den, chef's kitchen with stainless steel appliances, walk in pantry and quartz countertops, family and dining rooms with gas fireplace. Basement is fully developed with two bedrooms and additional bathroom. Side entrance allows for AirBNB or legal suite development in the future. Detached double garage and deck to enjoy summer BBQs!

#### Interior

Interior Features ensuite bathroom

Appliances Dishwasher-Built-In, Garage Control, Garage Opener, Microwave Hood

Fan, Refrigerator, Stove-Electric, Washer, Window Coverings

Heating Forced Air-1, Natural Gas