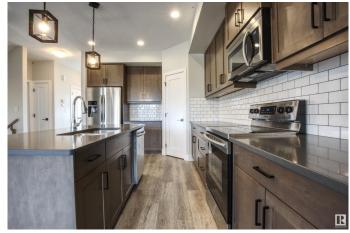

### \$499.900

5 Bedroom, 4.00 Bathroom, 1,711 sqft Single Family on 0.00 Acres

Robinson, Leduc, AB

Beautiful family home in the Robinson neighbourhood of Leduc. This home sits on a corner lot only steps to schools, parks, transit and water features! 3 bedrooms up with a huge ensuite and upstairs laundry. Main floor features a large den, chef's kitchen with stainless steel appliances, walk in pantry and quartz countertops, family and dining rooms with gas fireplace. Basement is fully developed with two bedrooms and additional bathroom. Side entrance allows for AirBNB or legal suite development in the future. Detached double garage and deck to enjoy summer BBQs!

#### Interior

Interior Features ensuite bathroom

Appliances Dishwasher-Built-In, Garage Control, Garage Opener, Microwave Hood

Fan, Refrigerator, Stove-Electric, Washer, Window Coverings

Heating Forced Air-1, Natural Gas