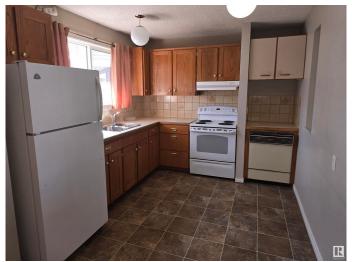

### \$199,000

3 Bedroom, 1.50 Bathroom, 918 sqft Condo / Townhouse on 0.00 Acres

Homesteader, Edmonton, AB

Great starter home or investment property!
Located on a huge pie-shaped lot with a
fenced yard, this 2 storey end-unit townhouse
backs onto a beautiful ravine! The home has a
large living room, kitchen/dining and a 2-pce
bathroom on the main floor. Upstairs, find 3
bedrooms and 1 full bathroom. The basement
is unfinished, providing an opportunity to add
your personal touch and increase the living
space and Value. Your parking stall is directly
in front of the home. Located in a
family-friendly neighborhood near schools,
parks, shopping centers and public transit, this
townhouse is ready for you to call it home.

#### Interior

Appliances Dishwasher-Built-In, Dryer, Refrigerator, Stove-Electric, Washer

Heating Forced Air-1, Natural Gas

Stories 2

Has Basement Yes

Basement Full, Unfinished