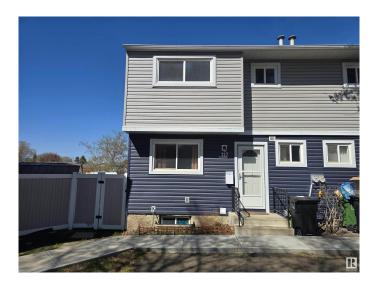

### \$199,000

3 Bedroom, 1.50 Bathroom, 918 sqft Condo / Townhouse on 0.00 Acres

Homesteader, Edmonton, AB

Great starter home or investment property!
Located on a huge pie-shaped lot with a
fenced yard, this 2 storey end-unit townhouse
backs onto a beautiful ravine! The home has a
large living room, kitchen/dining and a 2-pce
bathroom on the main floor. Upstairs, find 3
bedrooms and 1 full bathroom. The basement
is unfinished, providing an opportunity to add
your personal touch and increase the living
space and Value. Your parking stall is directly
in front of the home. Located in a
family-friendly neighborhood near schools,
parks, shopping centers and public transit, this
townhouse is ready for you to call it home.

#### Interior

Appliances Dishwasher-Built-In, Dryer, Refrigerator, Stove-Electric, Washer

Heating Forced Air-1, Natural Gas

Stories 2

Has Basement Yes

Basement Full, Unfinished