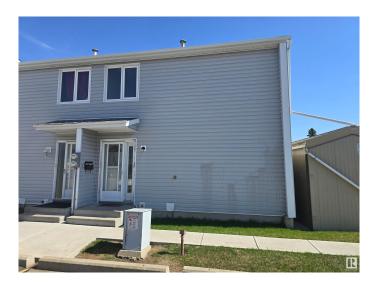

## \$194,000

3 Bedroom, 1.50 Bathroom, 1,097 sqft Condo / Townhouse on 0.00 Acres

Casselman, Edmonton, AB

Looking for a starter home or a property investment? With just over 1000 sq ft, this home has a spacious layout with a galley style kitchen to accommodate everyone and a living/dining area designed for flexible use of the space. Upstairs there are 3 good-size bedrooms as well as a full bathroom. Plenty of space for families or working from home! The downstairs has an oversized family room, laundry room and ample storage space. With a fully fenced yard, you will have loads of space, and your parking stall is right outside your door. Located in a family-oriented neighbourhood near schools, parks, shopping centres and public transit, this townhouse is ready for you to call it home.

#### **Exterior**

Exterior Wood, Metal, Vinyl

Exterior Features Fenced, Golf Nearby, Landscaped, Paved Lane, Playground Nearby,

Public Transportation, Schools

Roof Asphalt Shingles
Construction Wood, Metal, Vinyl
Foundation Concrete Perimeter