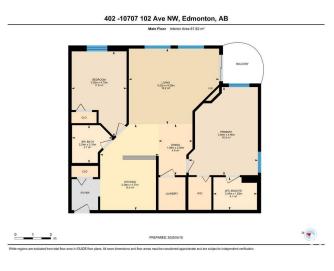

#### \$249,900

2 Bedroom, 2.00 Bathroom, 945 sqft Condo / Townhouse on 0.00 Acres

Downtown (Edmonton), Edmonton, AB

Visit the Listing Brokerage (and/or listing REALTOR®) website to obtain additional information. Renovated two-bedroom.two-bath corner unit.945 sqft,located in Monaco I 107 St and 102 Ave.High ceilings,new VP floors, updated kitchen with quartz counters, new appliances, eating bar. Freshly painted throughout, new baseboards and window coverings. Great room is perfect for entertaining, c/w fireplace, dining area, balcony with views of Rogers Place, Grant McEwan, and 107 St Promenade and Warehouse Park(2025). The ongoing construction in the area will soon create a beautiful streetscape. Main bed includes 4-pce ensuite & walk-in closet, second bed offers flexibility to suit your needs.In-suite laundry and a heated UG titled parking stall. Close proximity to all downtown attractions, easy access to the LRT (Valley Line station will be across the street), as well as shopping, dining, and the river valley, this residence embodies urban living at its finest.

#### **Essential Information**

| MLS® #    | E4434101  |
|-----------|-----------|
| Price     | \$249,900 |
| Bedrooms  | 2         |
| Bathrooms | 2.00      |

| Full Baths     | 2                      |
|----------------|------------------------|
| Square Footage | 945                    |
| Acres          | 0.00                   |
| Year Built     | 2002                   |
| Туре           | Condo / Townhouse      |
| Sub-Type       | Lowrise Apartment      |
| Style          | Single Level Apartment |
| Status         | Active                 |