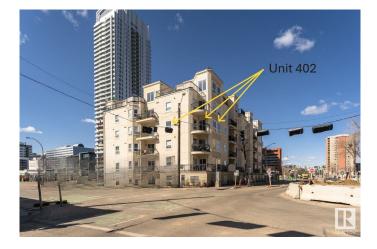

#### \$249,900

2 Bedroom, 2.00 Bathroom, 945 sqft Condo / Townhouse on 0.00 Acres

Downtown (Edmonton), Edmonton, AB

Visit the Listing Brokerage (and/or listing REALTOR®) website to obtain additional information. Renovated two-bedroom.two-bath corner unit.945 sqft,located in Monaco I 107 St and 102 Ave.High ceilings,new VP floors, updated kitchen with quartz counters, new appliances, eating bar. Freshly painted throughout, new baseboards and window coverings. Great room is perfect for entertaining, c/w fireplace, dining area, balcony with views of Rogers Place, Grant McEwan, and 107 St Promenade and Warehouse Park(2025). The ongoing construction in the area will soon create a beautiful streetscape. Main bed includes 4-pce ensuite & walk-in closet, second bed offers flexibility to suit your needs.In-suite laundry and a heated UG titled parking stall. Close proximity to all downtown attractions, easy access to the LRT (Valley Line station will be across the street), as well as shopping, dining, and the river valley, this residence embodies urban living at its finest.

## **Community Information**

| Address           | 402 10707 102 Avenue                                                                                                                                                            |
|-------------------|---------------------------------------------------------------------------------------------------------------------------------------------------------------------------------|
| Area              | Edmonton                                                                                                                                                                        |
| Subdivision       | Downtown (Edmonton)                                                                                                                                                             |
| City              | Edmonton                                                                                                                                                                        |
| County            | ALBERTA                                                                                                                                                                         |
| Province          | AB                                                                                                                                                                              |
|                   | АВ<br>Т5Ј 5Е4                                                                                                                                                                   |
| Postal Code       | 15J 5E4                                                                                                                                                                         |
| Amenities         |                                                                                                                                                                                 |
| Amenities         | Ceiling 9 ft., Closet Organizers, Deck, Detectors Smoke, Intercom, No<br>Smoking Home, Parking-Visitor, Secured Parking, Security Door,<br>Sprinkler System-Fire, Vinyl Windows |
| Parking Spaces    | 1                                                                                                                                                                               |
| Parking           | Parkade                                                                                                                                                                         |
| Interior          |                                                                                                                                                                                 |
| Interior Features | ensuite bathroom                                                                                                                                                                |
| Appliances        | Dishwasher-Built-In, Dryer, Refrigerator, Stove-Electric, Washer, Window Coverings                                                                                              |
| Heating           | Heat Pump, Natural Gas                                                                                                                                                          |
| Fireplace         | Yes                                                                                                                                                                             |
| Fireplaces        | Corner                                                                                                                                                                          |
| # of Stories      | 5                                                                                                                                                                               |
| Stories           | 1                                                                                                                                                                               |
| Has Basement      | Yes                                                                                                                                                                             |
| Basement          | None, No Basement                                                                                                                                                               |
| Exterior          |                                                                                                                                                                                 |
|                   |                                                                                                                                                                                 |