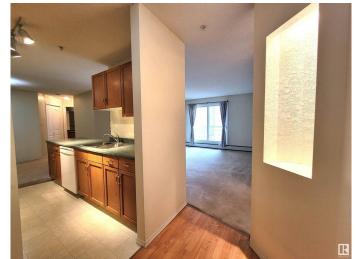

### \$199,900

2 Bedroom, 2.00 Bathroom, 982 sqft Condo / Townhouse on 0.00 Acres

Rideau Park (Edmonton), Edmonton, AB

Very well maintained condo in Grande Whitemud in the community of Rideau Park. This 982sf condo, overlooking the peaceful courtyard, has two bedrooms and 2 full bathrooms. Features of this condo include: titled underground heated parking, storage cage, in-suite laundry, spacious LR, cozy DR, and as mentioned earlier, a balcony overlooking the courtyard. Condo amenities include: a social room and exercise room. Conveniently located close to Whitemud Fwy, Calgary Trail, Southgate Shopping Centre, LRT, library, hair salons, meat shops, medical facilities, many restaurants and too many others to name.

#### Interior

Interior Features ensuite bathroom

Appliances Dishwasher-Built-In, Dryer, Hood Fan, Refrigerator, Stove-Electric,

Washer, Window Coverings

Heating Hot Water, Natural Gas