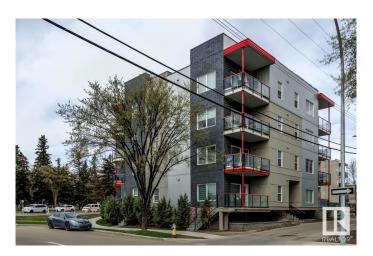

### \$299,000

2 Bedroom, 2.00 Bathroom, 997 sqft Condo / Townhouse on 0.00 Acres

Queen Mary Park, Edmonton, AB

Terrific location with a view of downtown. A trendy newer building with easy access to everything. This is the largest floorplan in the building at 997 sq ft. 2 bedrooms and 2 full baths and 2 underground parking spaces. Tiled entry way, wide planked laminate flooring in living and dining rooms. U-Shaped Kitchen with stainless appliances, mosaic tiled backsplash. Primary room with generous walk through closet. Ensuite with oversized shower with glass doors. Main bathroom with tub/shower combo. In suite laundry and storage. East balcony with gas bbq outlet.

#### **Exterior**

Exterior Wood, Brick, Fiber Cement, Metal

Exterior Features Flat Site, Landscaped, Public Transportation, Schools, Shopping Nearby

Roof Roll Roofing

Construction Wood, Brick, Fiber Cement, Metal