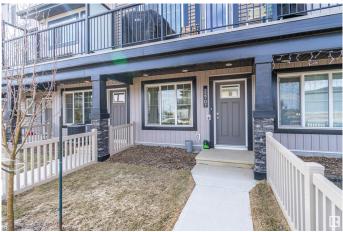

#### \$369,000

2 Bedroom, 2.50 Bathroom, 1,200 sqft Single Family on 0.00 Acres

Rosenthal (Edmonton), Edmonton, AB

IMMACULATE! NO CONDO FEES! Welcome to "The Gabriel― built in 2023 by StreetSide Developments, nestled in the vibrant, family-friendly community of Rosenthal in West Edmonton. With 1200 sqft of beautifully upgraded living space, this thoughtfully designed home blends style, comfort, and value. This middle unit offers enhanced energy efficiency and excellent sun exposure throughout the day. Enjoy \$15K in elegant upgradesâ€"chevron-patterned luxury vinyl plank flooring, smooth ceilings (no popcorn!), and sleek, ceiling-height cabinetry. The kitchen is a showstopper with a tile backsplash and premium appliances, including a front-dial stove, GE French door fridge, BOSCH dishwasher, and LG WashTower Laundry Centre. The main level features a spacious foyer, 2-piece bath, and a versatile bedroom. Upstairs includes two generous bedrooms and two full baths. Just minutes from Costco, River Cree, and Secord Rec. Centre. A true West Edmonton gem! DON'T MISS OUT!

## Exterior

| Exterior          | Wood, Vinyl                                                             |
|-------------------|-------------------------------------------------------------------------|
| Exterior Features | Back Lane, Fenced, Landscaped, Low Maintenance Landscape,               |
|                   | Park/Reserve, Playground Nearby, Public Transportation, Shopping Nearby |