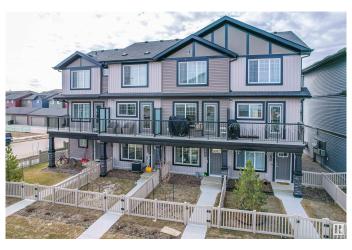

# \$369,000 - 22707 84 Avenue, Edmonton

MLS® #E4434030

#### \$369,000

2 Bedroom, 2.50 Bathroom, 1,200 sqft Single Family on 0.00 Acres

Rosenthal (Edmonton), Edmonton, AB

IMMACULATE! NO CONDO FEES! Welcome to "The Gabriel― built in 2023 by StreetSide Developments, nestled in the vibrant, family-friendly community of Rosenthal in West Edmonton. With 1200 sqft of beautifully upgraded living space, this thoughtfully designed home blends style, comfort, and value. This middle unit offers enhanced energy efficiency and excellent sun exposure throughout the day. Enjoy \$15K in elegant upgradesâ€"chevron-patterned luxury vinyl plank flooring, smooth ceilings (no popcorn!), and sleek, ceiling-height cabinetry. The kitchen is a showstopper with a tile backsplash and premium appliances, including a front-dial stove, GE French door fridge, BOSCH dishwasher, and LG WashTower Laundry Centre. The main level features a spacious foyer, 2-piece bath, and a versatile bedroom. Upstairs includes two generous bedrooms and two full baths. Just minutes from Costco, River Cree, and Secord Rec. Centre. A true West Edmonton gem! DON'T MISS OUT!

## Exterior

| Exterior          | Wood, Vinyl                                                             |
|-------------------|-------------------------------------------------------------------------|
| Exterior Features | Back Lane, Fenced, Landscaped, Low Maintenance Landscape,               |
|                   | Park/Reserve, Playground Nearby, Public Transportation, Shopping Nearby |

| Roof         | Asphalt Shingles   |
|--------------|--------------------|
| Construction | Wood, Vinyl        |
| Foundation   | Concrete Perimeter |