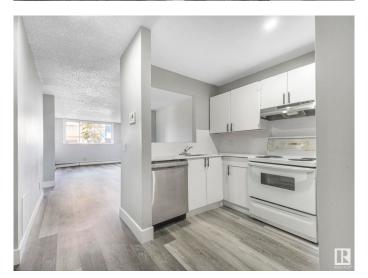

#### \$115,000

2 Bedroom, 1.00 Bathroom, 729 sqft Condo / Townhouse on 0.00 Acres

Fraser, Edmonton, AB

Welcome to this nicely renovated two bedroom plus den Apartment in the charming neighborhood of Fraser! Great end unit with lots of natural sunlight and open design! Sleek vinyl plank flooring, freshly painted, new washroom and quartz counter tops! Close to all amenities, schools, parks, Anthony Henry, bus routes and so much more! A must see!

## Interior

Appliances Dishwasher-Built-In, Refrigerator, Stove-Electric

Heating Forced Air-1, Natural Gas