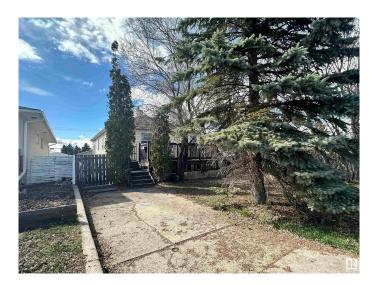

## \$405,000

3 Bedroom, 1.00 Bathroom, 807 sqft Single Family on 0.00 Acres

Jasper Park, Edmonton, AB

Attention Builders and Developers! This 51'x148' lot is conveniently located in the mature neighborhood of Jasper Park close to Whitemud Drive, West Edmonton Mall and the upcoming West Valley LRT line. Ideal location for your next infill project. Home is being sold for lot value in as-is where is condition.

Built in 1944

## **Exterior**

Exterior Wood, Vinyl

Exterior Features Fenced, Landscaped, Schools, Shopping Nearby, Treed Lot

Roof Asphalt Shingles

Construction Wood, Vinyl

Foundation Concrete Perimeter