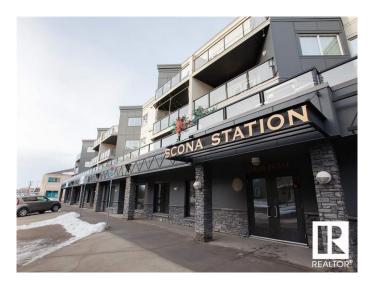

# \$234,000

2 Bedroom, 2.00 Bathroom, 1,020 sqft Condo / Townhouse on 0.00 Acres

Ritchie, Edmonton, AB

Executive 2 bed / 2 bath condo steps to Whyte Avenue! Less than 10 minute drive to both UofA and downtown. Bright and spacious unit. Fully painted less than a year ago. Gorgeous granite counters. Plenty of cabinets. Black appliances. Functional floorplan with separated bedrooms. Titled underground parking with storage. In-suite laundry with large storage room. Oversized balcony perfect for BBQs. Pet friendly building with board approval. Excellent location close to many restaurants, shopping and public transportation.

#### Interior

Interior Features ensuite bathroom

Appliances Dishwasher-Built-In, Dryer, Refrigerator, Stove-Electric, Washer,

Window Coverings

Heating In Floor Heat System, Natural Gas