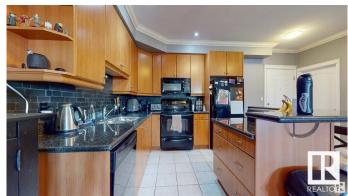

# \$234,000

2 Bedroom, 2.00 Bathroom, 1,020 sqft Condo / Townhouse on 0.00 Acres

Ritchie, Edmonton, AB

Executive 2 bed / 2 bath condo steps to Whyte Avenue! Less than 10 minute drive to both UofA and downtown. Bright and spacious unit. Fully painted less than a year ago. Gorgeous granite counters. Plenty of cabinets. Black appliances. Functional floorplan with separated bedrooms. Titled underground parking with storage. In-suite laundry with large storage room. Oversized balcony perfect for BBQs. Pet friendly building with board approval. Excellent location close to many restaurants, shopping and public transportation.