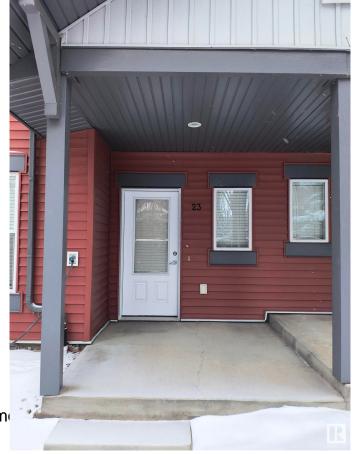

## \$355,000

3 Bedroom, 2.50 Bathroom, 1,483 sqft Condo / Townhouse on 0.00 Acres

Walker, Edmonton, AB

Welcome to Southern Springs in SW Edmonton, where comfort meets convenience in this 2011-built, 1,453 sq ft, 3-bedroom townhouse with a double attached garage and lake views from the balcony. Three finished levels offering ample space for living and entertaining. Modern kitchen with plenty of cabinet storage and stainless kitchen appliances. Expansive living and dining rooms with access to a large deck for a gas BBQ hookup. Ground floor flex space perfect for a home office plus direct garage access. Southern Spring offers privacy, secured parking, and visitor parking in a well-maintained complex. Close to parks, schools, shopping, public transit, and all essential amenities

Type Condo / Townhouse

Sub-Type Townhouse

Style 3 Storey
Status Active

**Community Information** 

Address 23 655 Watt Boulevard

Area Edmonton

Subdivision Walker

City Edmonton
County ALBERTA