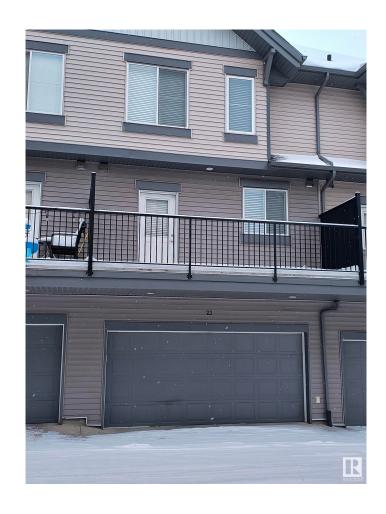

## \$355,000

3 Bedroom, 2.50 Bathroom, 1,483 sqft Condo / Townhouse on 0.00 Acres

Walker, Edmonton, AB

Welcome to Southern Springs in SW Edmonton, where comfort meets convenience in this 2011-built, 1,453 sq ft, 3-bedroom townhouse with a double attached garage and lake views from the balcony. Three finished levels offering ample space for living and entertaining. Modern kitchen with plenty of cabinet storage and stainless kitchen appliances. Expansive living and dining rooms with access to a large deck for a gas BBQ hookup. Ground floor flex space perfect for a home office plus direct garage access. Southern Spring offers privacy, secured parking, and visitor parking in a well-maintained complex. Close to parks, schools, shopping, public transit, and all essential amenities

Type Condo / Townhouse

Sub-Type Townhouse

Style 3 Storey
Status Active

**Community Information** 

Address 23 655 Watt Boulevard

Area Edmonton

Subdivision Walker

City Edmonton
County ALBERTA