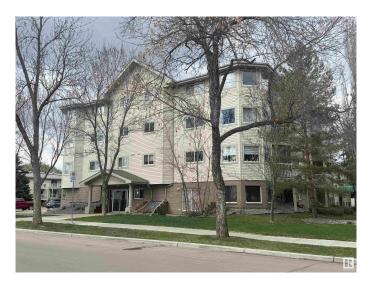

#### \$139,900

1 Bedroom, 1.00 Bathroom, 769 sqft Condo / Townhouse on 0.00 Acres

Queen Mary Park, Edmonton, AB

Welcome to River City One and this fabulous one bedroom ground floor end unit condo in this 18+ complex. This bright spacious open concept condo is perfect for entertaining from the open kitchen with eating bar to the large dining and living room. The generous bedroom is the perfect oasis after a long day with double closets for plenty of storage and a 4pc ensuite bathroom. The condo features laminate and tile floors, in-suite laundry, storage, large closets, covered parking stall and so much more. Close to the Brewery District, downtown, Grant MacEwan, NAIT, shopping, transit and so much more.

#### **Exterior**

Exterior Wood, Brick, Stucco, Vinyl

Exterior Features Low Maintenance Landscape, Playground Nearby, Public

Transportation, Shopping Nearby

Roof Asphalt Shingles

Construction Wood, Brick, Stucco, Vinyl