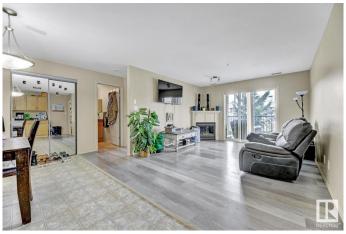

## \$225,000

2 Bedroom, 2.00 Bathroom, 876 sqft Condo / Townhouse on 0.00 Acres

Blackmud Creek, Edmonton, AB

Great starter home or invesment opportunity in the quiet community of Blackmud Creek. This well kept 3nd floor condo boasts open concept living room with a fireplace, kitchen and dining area. Spacious master bedroom has its on en-suite bathroom and lots of natural light. The 2nd bedroom is vey spacious as well. For the BBQ/outdoors lovers there is a balcony! There is also a storage with the underground parking stall. Other amenities within the condo are: games room, exercise room, social room and a guest suite. Across from an elementary school, next to a shopping complex, and public transportation right outside the building. OPPORTUNITY, LOCATION, CONDITION!