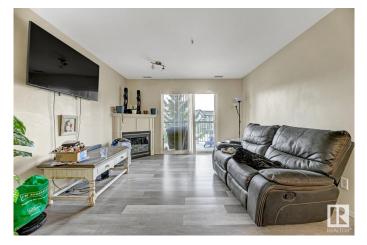

## \$225,000

2 Bedroom, 2.00 Bathroom, 876 sqft Condo / Townhouse on 0.00 Acres

Blackmud Creek, Edmonton, AB

Great starter home or invesment opportunity in the quiet community of Blackmud Creek. This well kept 3nd floor condo boasts open concept living room with a fireplace, kitchen and dining area. Spacious master bedroom has its on en-suite bathroom and lots of natural light. The 2nd bedroom is vey spacious as well. For the BBQ/outdoors lovers there is a balcony! There is also a storage with the underground parking stall. Other amenities within the condo are: games room, exercise room, social room and a guest suite. Across from an elementary school, next to a shopping complex, and public transportation right outside the building. OPPORTUNITY, LOCATION, CONDITION!