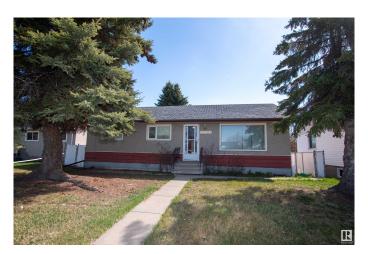

### \$355,000

5 Bedroom, 2.00 Bathroom, 1,000 sqft Single Family on 0.00 Acres

Killarney, Edmonton, AB

CHARMING FIXER-UPPER OR **RE-DEVELOPMENT OPPORTUNITY! This** solid 3+2 bedroom, 1000 SqFt bungalow is situated on a spacious 50X150 lot with back alley access to the detached 22x24 garage. The perfect place to build sweat equity for renovators, investors, DIY enthusiasts or anyone looking to add value. The main floor features a bright living room with large window allowing plenty of natural light in the home. Complete with kitchen, dining room, 3 bedrooms & 4pce bath. Downstairs includes an additional 2 bedrooms, 4pce bath and a SEPARATE ENTRANCE offering excellent potential for a basement suite or in-law quarters. Located close to schools, parks & transportation with quick access to shopping & amenities. Give this property some TLC and it could shine! Don't miss your chance for endless potential!

Type Single Family

Sub-Type Detached Single Family

Style Bungalow
Status Active

#### **Exterior**

Exterior Wood, Stucco

Exterior Features Back Lane, Fenced, Playground Nearby, Public Transportation, Schools,

**Shopping Nearby** 

Roof Asphalt Shingles

Construction Wood, Stucco

Foundation Concrete Perimeter