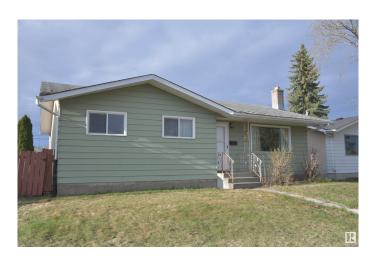

# \$319,900

4 Bedroom, 1.50 Bathroom, 1,130 sqft Single Family on 0.00 Acres

Corinthia Park, Leduc, AB

Located in the popular Corinthia Park neighborhood is this 1130 sq. ft. bungalow. Updated kitchen with white cabinets, stainless steel appliances, wood burning fireplace, upgraded main bathroom, 2 piece ensuite and 3 bedrooms complete this main floor. The basement is partially developed with a bedroom and rec room. High efficiency furnace and newer hot water tank. Back alley access leads to a concrete backyard pad in this huge back yard. Home is in need of shingles but is a great starter home for the first time buyers. Sellers will provide TITLE INSURANCE in lieu of RPR and Compliance.