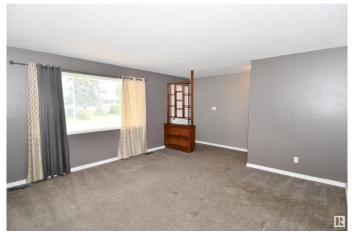

# \$319,900

4 Bedroom, 1.50 Bathroom, 1,130 sqft Single Family on 0.00 Acres

Corinthia Park, Leduc, AB

Located in the popular Corinthia Park neighborhood is this 1130 sq. ft. bungalow. Updated kitchen with white cabinets, stainless steel appliances, wood burning fireplace, upgraded main bathroom, 2 piece ensuite and 3 bedrooms complete this main floor. The basement is partially developed with a bedroom and rec room. High efficiency furnace and newer hot water tank. Back alley access leads to a concrete backyard pad in this huge back yard. Home is in need of shingles but is a great starter home for the first time buyers. Sellers will provide TITLE INSURANCE in lieu of RPR and Compliance.

# Interior

Interior Features ensuite bathroom

Appliances Dryer, Refrigerator, Stove-Electric, Washer

Heating Forced Air-1, Natural Gas

Fireplace Yes

Fireplaces Masonry, Stone Facing

Stories 1

Has Basement Yes