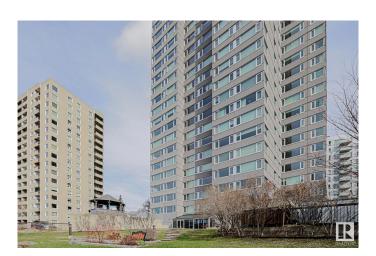

Type Condo / Townhouse

Sub-Type Apartment High Rise

Style Single Level Apartment

Status Active

# of Stories 23 Stories 1

Has Basement Yes

Basement None, No Basement

#### **Exterior**

Exterior Concrete, Stucco

Exterior Features Golf Nearby, Landscaped, No Back Lane, Picnic Area, River Valley

View, River View, Shopping Nearby, View City

Roof Flat

Construction Concrete, Stucco
Foundation Concrete Perimeter