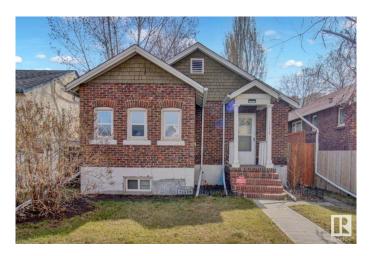

# \$265,000

3 Bedroom, 2.00 Bathroom, 854 sqft Single Family on 0.00 Acres

Parkdale (Edmonton), Edmonton, AB

Charming character home in a convenient central location close to downtown and LRT. Attractive curb appeal with red clinker brick. Cozy interior with hardwood flooring, crown moldings and fireplace. Huge primary bedroom with walk in closet. Updated main bathroom. Updated efficient kitchen with gas stove. Basement is finished with a second full bathroom, large family room and 2 potential bedrooms. For more details please visit the REALTOR's® Website.

### Interior

Appliances Dishwasher-Built-In, Dryer, Refrigerator, Stove-Gas, Washer

Heating Forced Air-1, Natural Gas

Stories 2

Has Basement Yes

Basement Full, Finished