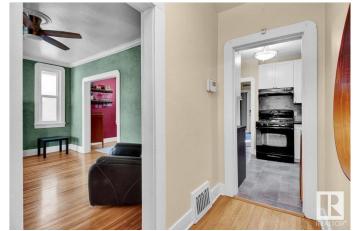

# \$265,000

3 Bedroom, 2.00 Bathroom, 854 sqft Single Family on 0.00 Acres

Parkdale (Edmonton), Edmonton, AB

Charming character home in a convenient central location close to downtown and LRT. Attractive curb appeal with red clinker brick. Cozy interior with hardwood flooring, crown moldings and fireplace. Huge primary bedroom with walk in closet. Updated main bathroom. Updated efficient kitchen with gas stove. Basement is finished with a second full bathroom, large family room and 2 potential bedrooms. For more details please visit the REALTOR's® Website.

### Interior

Appliances Dishwasher-Built-In, Dryer, Refrigerator, Stove-Gas, Washer

Heating Forced Air-1, Natural Gas

Stories 2

Has Basement Yes

Basement Full, Finished