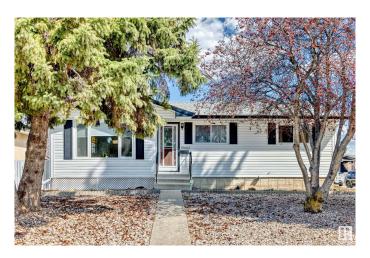

## \$449.900

4 Bedroom, 2.00 Bathroom, 1,055 sqft Single Family on 0.00 Acres

Kilkenny, Edmonton, AB

Location, location - Over 6600 sq. ft. (approx. 60' x 110') corner lot, across from J. A. Fife elementary school and huge park! Extremely well maintained and updated 3 + 1 bedroom bungalow with 2 bathrooms. Shingles and windows 2015, new kitchen cabinets and dishwasher 2017, main floor & basement bathrooms. Fenced yard with large garden, shed and 22' x 24' double garage. Low maintenance front yard. This lot is also an excellent location for afterschool care or redevelopment for multifamily. Seller to provide Title Insurance in lieu of RPR & Compliance.