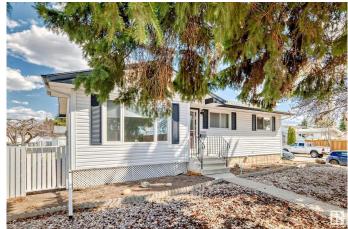

## \$449.900

4 Bedroom, 2.00 Bathroom, 1,055 sqft Single Family on 0.00 Acres

Kilkenny, Edmonton, AB

Location, location - Over 6600 sq. ft. (approx. 60' x 110') corner lot, across from J. A. Fife elementary school and huge park! Extremely well maintained and updated 3 + 1 bedroom bungalow with 2 bathrooms. Shingles and windows 2015, new kitchen cabinets and dishwasher 2017, main floor & basement bathrooms. Fenced yard with large garden, shed and 22' x 24' double garage. Low maintenance front yard. This lot is also an excellent location for afterschool care or redevelopment for multifamily. Seller to provide Title Insurance in lieu of RPR & Compliance.