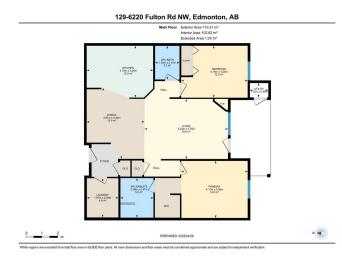

## \$250,000

2 Bedroom, 2.00 Bathroom, 1,105 sqft Condo / Townhouse on 0.00 Acres

Fulton Place, Edmonton, AB

This 2 Bed/2Bath condo is located on the Main Floor and is ready for immediate possession. Quick and easy access to All the major roads and is located close to Downtown, Shopping and the River Valley. Fulton Court is a Smoke Free Complex and offers 40+ Living. Heated & Secure Underground Parking with a Carwash, Workshop, Exercise Room, Library, Social Room & Storage Unit. Convenient access to your Condo via Your Patio Entrance as well as lots of Street Parking.

## **Essential Information**

| MLS® #         | E4433025               |
|----------------|------------------------|
| Price          | \$250,000              |
| Bedrooms       | 2                      |
| Bathrooms      | 2.00                   |
| Full Baths     | 2                      |
| Square Footage | 1,105                  |
| Acres          | 0.00                   |
| Year Built     | 1992                   |
| Туре           | Condo / Townhouse      |
| Sub-Type       | Lowrise Apartment      |
| Style          | Single Level Apartment |
| Status         | Active                 |
|                |                        |