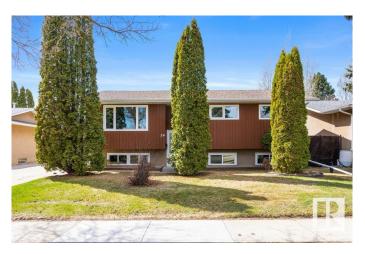

### \$399,900

5 Bedroom, 2.50 Bathroom, 1,208 sqft Single Family on 0.00 Acres

Lacombe Park, St. Albert, AB

Home ownership awaits you! Check out this three plus bedroom Bi-level with over 1200 sq ft. plus three bathrooms. Located in Lacombe Park, close to walking trails, Lacombe Park man made lake, schools, shopping and more. Many upgrades have been completed such as: Windows except the patio doors (approx. 2019), Furnace-hotwater tank (approx. 2024), laminate floor (living room, dining room, and hallway) along with maintenance free fencing. The double car garage completes this package.

#### **Essential Information**

MLS® # E4432889 Price \$399,900

Bedrooms 5

Bathrooms 2.50

Full Baths 2

Half Baths 1

Square Footage 1,208

Acres 0.00 Year Built 1973

Type Single Family

Sub-Type Detached Single Family

Style Bi-Level Status Active