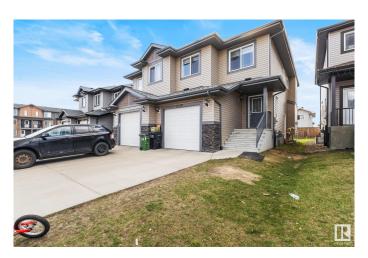

## \$510,000

5 Bedroom, 3.50 Bathroom, 1,629 sqft Single Family on 0.00 Acres

Kirkness, Edmonton, AB

Welcome to this immaculate original owner 1,600 sq ft home with SIDE ENTRY to finished basement. This neatly used 3 bedroom, 2.5 bath with finished basement home comes with a single attached car garage, deck and massive private yard. The main floor offers an open concept living area to enjoy time with family and friends. Walk through the dinning to the massive kitchen and a powder room to finish the main floor. The second floor comes with a spacious primary bedroom with an ensuite 4 piece bathroom and a walk-in closet. The floor is completed with two other bedrooms, a second floor laundry, bonus room and a full bathroom. The basement is finished with a 2 bedrooms, second kitchen, laundry and 3 piece bathroom.

## **Amenities**

Amenities Deck, Walk-up Basement
Parking Single Garage Attached