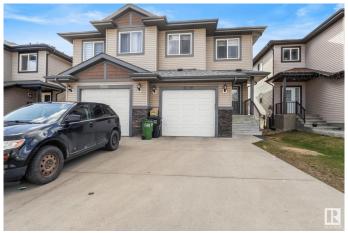

## \$510,000

5 Bedroom, 3.50 Bathroom, 1,629 sqft Single Family on 0.00 Acres

Kirkness, Edmonton, AB

Welcome to this immaculate original owner 1,600 sq ft home with SIDE ENTRY to finished basement. This neatly used 3 bedroom, 2.5 bath with finished basement home comes with a single attached car garage, deck and massive private yard. The main floor offers an open concept living area to enjoy time with family and friends. Walk through the dinning to the massive kitchen and a powder room to finish the main floor. The second floor comes with a spacious primary bedroom with an ensuite 4 piece bathroom and a walk-in closet. The floor is completed with two other bedrooms, a second floor laundry, bonus room and a full bathroom. The basement is finished with a 2 bedrooms, second kitchen, laundry and 3 piece bathroom.

## **Amenities**

Amenities Deck, Walk-up Basement
Parking Single Garage Attached