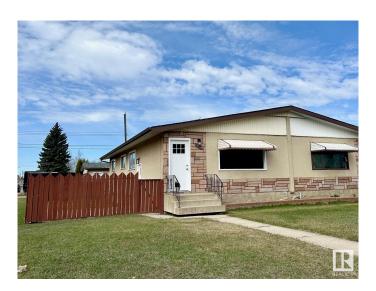

# \$365,000 - 13002 69 Street, Edmonton

MLS® #E4432580

## \$365.000

5 Bedroom, 2.00 Bathroom, 1,015 sqft Single Family on 0.00 Acres

Balwin, Edmonton, AB

This fully renovated bungalow offers three bedrooms on the main floor, full 3 piece bathroom and laundry main level. The bright living room and spacious kitchen create a welcoming atmosphere. The basement is fully finished with separate entrance, laundry, full 3 piece bathroom, 2 bedrooms, den, dining, sitting area/ tv room and kitchen. Both levels boast custom cabinetry and quartz countertops which include the kitchens, bathrooms, front entry bench and main level laundry. Outside, you'll find a large fenced backyard, a double detached garage, and a corner lot with ample parking. Conveniently located near the LRT, schools, parks, and shopping.

## **Exterior**

Exterior Wood, Stone

Exterior Features Airport Nearby, Back Lane, Backs Onto Park/Trees, Fenced, Golf

Nearby, Playground Nearby, Schools, Shopping Nearby

Roof Asphalt Shingles

Construction Wood, Stone