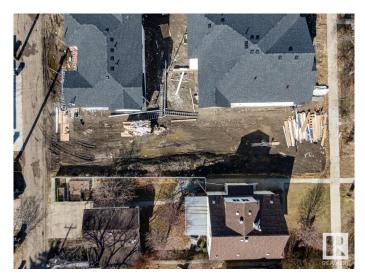

#### \$305,000

0 Bedroom, 0.00 Bathroom, Single Family on 0.00 Acres

Allendale, Edmonton, AB

Discover the canvas for your dream home in the heart of Allendale! This prime, vacant lot offers a rare opportunity to craft your vision amidst a thriving, established community. This blank slate invites architectural innovation and personalization, boasting proximity to schools, parks, and local amenities. Nestled in a sought-after neighborhood, embrace the tranguility of suburban living while relishing the convenience of urban access. Seize the chance to shape your ideal lifestyle in this coveted locale, where every architectural aspiration can become a reality. Fully serviced: NEW 25mm Water Service, and a NEW 150mm Sanitary Service. There is a power pole directly behind the lot across the alley so no worries about needing to add a power pole or additional cost for a new overhead power service. The RDP is attached. This is from before the new bylaw came into effect, so it is showing requirements that are now more relaxed (IE. front set back).