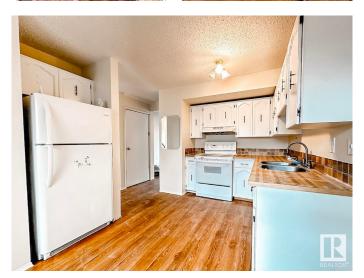

## \$189,900

3 Bedroom, 1.50 Bathroom, 1,085 sqft Condo / Townhouse on 0.00 Acres

Overlanders, Edmonton, AB

This 3 bedroom townhome located in Edmonton north side Overlanders, will be a good fit for you! The functional floor plan offers 3 bedrooms, 1.5 bathroom, and finished basement. The main floor features laminate flooring throughout, brightening living accesses to the fenced private backyard. The eat in kitchen offers loads of cabinetry and counter space. Upstairs, you will find three good size bedrooms and a 4 piece full bathroom. The master bedroom is spacious having his and her closets. There is a family room and wet bar at fully finished basement, providing extra living space for family gathering. This Pioneer Estates townhouse complex is very well managed, and offers a great opportunity for you. Located near schools, bus stop, walking trails, and short drive to all your shopping spots, the River Valley and Hermitage Park! Do Not Miss this home!

### Interior

Appliances Dryer, Hood Fan, Refrigerator, Stove-Electric, Washer

Heating Forced Air-1, Natural Gas

Stories 3

Has Basement Yes

Basement Full, Finished