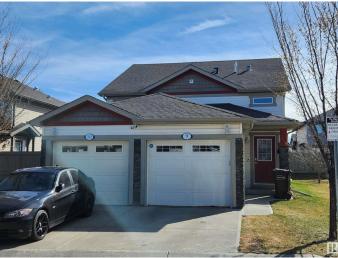

#### \$299,000

2 Bedroom, 2.00 Bathroom, 1,007 sqft Condo / Townhouse on 0.00 Acres

Charlesworth, Edmonton, AB

A MUST SEE in The Edge at Ellerslie.. With very low condo fees, this fantastic upper level end unit shows off its modern open design and comes with high ceiling throughout. This unit comes with 2 bedrooms & 2 full bathrooms is perfect for a first time home buyer or investor. The spacious kitchen with stainless steel appliances and ample counter space open graciously into the dining and family room area. Enjoy your privacy on the huge deck as you entertain with family or friends. Close to parks, walking trails, schools, shopping and all other major amenities

## **Community Information**

| Address           | N/A                                                                              |  |  |
|-------------------|----------------------------------------------------------------------------------|--|--|
| Area              | Edmonton                                                                         |  |  |
| Subdivision       | Charlesworth                                                                     |  |  |
| City              | Edmonton                                                                         |  |  |
| County            | ALBERTA                                                                          |  |  |
| Province          | AB                                                                               |  |  |
| Postal Code       | T6X 1S4                                                                          |  |  |
| Amenities         |                                                                                  |  |  |
| Amenities         | Deck, No Smoking Home                                                            |  |  |
| Parking           | Single Garage Attached                                                           |  |  |
| Interior          |                                                                                  |  |  |
| Interior Features | ensuite bathroom                                                                 |  |  |
| Appliances        | Dishwasher-Built-In, Dryer, Oven-Microwave, Refrigerator, Stove-Electric, Washer |  |  |
| Heating           | Forced Air-1, Natural Gas                                                        |  |  |
| Stories           | 1                                                                                |  |  |
| Has Basement      | Yes                                                                              |  |  |
| Basement          | None, No Basement                                                                |  |  |
|                   |                                                                                  |  |  |