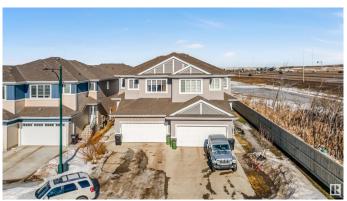

# \$549,900 - 206 40a Avenue, Edmonton

MLS® #E4431738

#### \$549.900

6 Bedroom, 4.00 Bathroom, 1,913 sqft Single Family on 0.00 Acres

Maple Crest, Edmonton, AB

Stunning Home Almost 1900Sq. Ft. with FINISHED 2 BEDROOM AND SECOND KITCHEN BASEMENT in MAPLE CREST WITH PERMITS, Located in the highly sought-after community of MAPLE CREST, this beautifully designed home offers modern finishes, open-to-below ceilings, and a fully finished basement. The main floor features an open-concept layout with a stylish kitchen, complete with quartz countertops, sleek cabinetry, and premium appliances. A main floor den provides the ideal space for a home office or study. Upstairs, you'll find a spacious bonus room, three bedrooms, and a luxurious primary suite featuring a 5-piece ensuite with dual sinks, a tiled stand-up shower, and quartz countertops.

Type Single Family
Sub-Type Half Duplex
Style 2 Storey
Status Active

## **Exterior**

Exterior Wood, Stone, Vinyl

Exterior Features Airport Nearby, Playground Nearby, Schools, Shopping Nearby

Roof Asphalt Shingles
Construction Wood, Stone, Vinyl
Foundation Concrete Perimeter