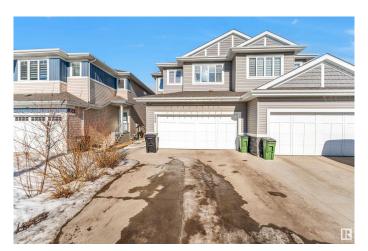

# \$549,900 - 206 40a Avenue, Edmonton

MLS® #E4431738

#### \$549.900

6 Bedroom, 4.00 Bathroom, 1,913 sqft Single Family on 0.00 Acres

Maple Crest, Edmonton, AB

Stunning Home Almost 1900Sq. Ft. with FINISHED 2 BEDROOM AND SECOND KITCHEN BASEMENT in MAPLE CREST WITH PERMITS, Located in the highly sought-after community of MAPLE CREST, this beautifully designed home offers modern finishes, open-to-below ceilings, and a fully finished basement. The main floor features an open-concept layout with a stylish kitchen, complete with quartz countertops, sleek cabinetry, and premium appliances. A main floor den provides the ideal space for a home office or study. Upstairs, you'll find a spacious bonus room, three bedrooms, and a luxurious primary suite featuring a 5-piece ensuite with dual sinks, a tiled stand-up shower, and quartz countertops.

Type Single Family
Sub-Type Half Duplex
Style 2 Storey
Status Active

## **Exterior**

Exterior Wood, Stone, Vinyl

Exterior Features Airport Nearby, Playground Nearby, Schools, Shopping Nearby

Roof Asphalt Shingles
Construction Wood, Stone, Vinyl
Foundation Concrete Perimeter