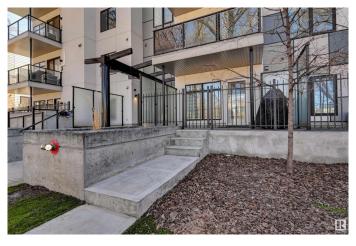

## \$234,500

1 Bedroom, 1.00 Bathroom, 525 sqft Condo / Townhouse on 0.00 Acres

Garneau, Edmonton, AB

William off Whyte one bedroom + one bathroom main floor unit with a private fenced patio ~ bonus: AirBNB allowed! MODERN flare with quartz counter tops, two tone kitchen cabinets, stainless steel appliances plus under cabinet lighting. Bathroom is complete with floating vanity, tiled tub/shower and tiled floors. The primary bedroom is a nice size. Unit has vinyl flooring throughout, patio hook up for a gas barbeque, insuite laundry + 1 titled underground parking stall! Whyte Avenue has lots of amenities steps away and this unit is perfect for a University student.

## **Exterior**

Exterior Wood, Fiber Cement, Stucco

Exterior Features Back Lane, Fenced, Public Swimming Pool, Schools, Shopping Nearby

Roof Flat

Construction Wood, Fiber Cement, Stucco

Foundation Concrete Perimeter