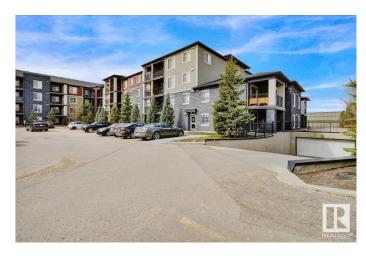

## **Community Information**

Address 206 5370 Chappelle Road

Area Edmonton

Subdivision Chappelle Area

City Edmonton
County ALBERTA

Province AB

Postal Code T6W 3L5

**Amenities** 

Amenities Parking-Visitor, Patio, Secured Parking, Security Door, Sprinkler

System-Fire

Parking Spaces 1

Parking Underground

Interior

Interior Features ensuite bathroom

Appliances Dishwasher-Built-In, Microwave Hood Fan, Refrigerator, Stacked