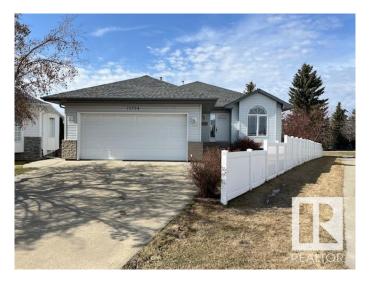

# \$559,900

4 Bedroom, 3.00 Bathroom, 1,590 sqft Single Family on 0.00 Acres

Matt Berry, Edmonton, AB

Walk out bungalow, PIE LOT, quiet, cul-de-sac and backing onto green space. Outstanding, custom built home, original owner, fantastic cathedral ceilings that highlight the floor plan and stunning floor to ceiling windows. Open white and bright kitchen island, large primary bedroom with a walk-in closet and four piece soaker en suite plus French doors to wrap around sun deck. Top-notch basement development flooded with sunshine. Main floor, laundry, gas fireplace in the great room, open staircase. Wonderful sun deck that is large and perfectly planned for those summer family BBQS. Garage is oversized.

#### **Amenities**

Amenities Deck, Walkout Basement, See Remarks
Parking Double Garage Attached, Over Sized

#### **Exterior**

Exterior Wood, Vinyl

Exterior Features Backs Onto Park/Trees, Fenced, No Back Lane, See Remarks

Roof Asphalt Shingles

Construction Wood, Vinyl

Foundation Concrete Perimeter