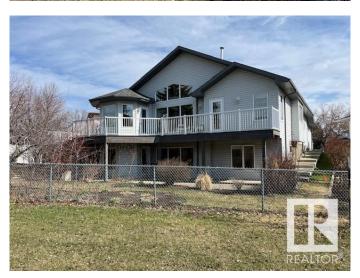

# \$559,900

4 Bedroom, 3.00 Bathroom, 1,590 sqft Single Family on 0.00 Acres

Matt Berry, Edmonton, AB

Walk out bungalow, PIE LOT, quiet, cul-de-sac and backing onto green space. Outstanding, custom built home, original owner, fantastic cathedral ceilings that highlight the floor plan and stunning floor to ceiling windows. Open white and bright kitchen island, large primary bedroom with a walk-in closet and four piece soaker en suite plus French doors to wrap around sun deck. Top-notch basement development flooded with sunshine. Main floor, laundry, gas fireplace in the great room, open staircase. Wonderful sun deck that is large and perfectly planned for those summer family BBQS. Garage is oversized.

#### **Amenities**

Amenities Deck, Walkout Basement, See Remarks
Parking Double Garage Attached, Over Sized

#### **Exterior**

Exterior Wood, Vinyl

Exterior Features Backs Onto Park/Trees, Fenced, No Back Lane, See Remarks

Roof Asphalt Shingles

Construction Wood, Vinyl

Foundation Concrete Perimeter