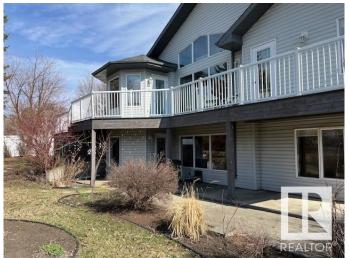

# \$559,900

4 Bedroom, 3.00 Bathroom, 1,590 sqft Single Family on 0.00 Acres

Matt Berry, Edmonton, AB

Walk out bungalow, PIE LOT, quiet, cul-de-sac and backing onto green space. Outstanding, custom built home, original owner, fantastic cathedral ceilings that highlight the floor plan and stunning floor to ceiling windows. Open white and bright kitchen island, large primary bedroom with a walk-in closet and four piece soaker en suite plus French doors to wrap around sun deck. Top-notch basement development flooded with sunshine. Main floor, laundry, gas fireplace in the great room, open staircase. Wonderful sun deck that is large and perfectly planned for those summer family BBQS. Garage is oversized.

#### **Amenities**

Amenities Deck, Walkout Basement, See Remarks
Parking Double Garage Attached, Over Sized

#### **Exterior**

Exterior Wood, Vinyl

Exterior Features Backs Onto Park/Trees, Fenced, No Back Lane, See Remarks

Roof Asphalt Shingles

Construction Wood, Vinyl

Foundation Concrete Perimeter