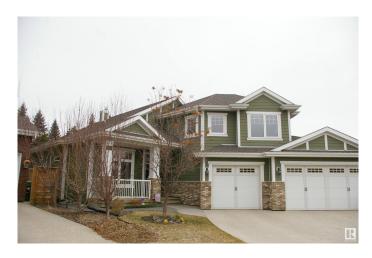

#### \$1,059,900

4 Bedroom, 3.00 Bathroom, 2,261 sqft Single Family on 0.00 Acres

Erin Ridge, St. Albert, AB

Just about as private as you can get in town, Stunning 2261 sq ft executive bungalow, tucked away on a 1/4 acre lot in a cul-de-sac, with an award-winning backyard. Relax and entertain in the expansive great room with soaring vaulted ceilings, with a wall unit framing a gas fireplace. The island kitchen is a dream - complete with high-end appliances, ample counter space, and a walk-through pantry, perfect for meal prep and casual dining. The dining area shares some of the cabinetry with the kitchen, with patio doors out to the sunroom. The primary bedroom is massive, overlooking the backyard again, and features a beautiful 5-piece ensuite and a walk-in closet. The Bonus room is massive, pick what you want it for, with plenty of windows and another gas fireplace. The fully finished basement features three more bedrooms, a large rec room with gorgeous wet bar, and a family room wired for surround and another gas fireplace. The triple garage is oversized and heated. This one checks a lot of boxes.

# Exterior

| Exterior          | Wood, Brick, Hardie Board Siding                             |
|-------------------|--------------------------------------------------------------|
| Exterior Features | Cul-De-Sac, Fenced, Golf Nearby, Landscaped, Private Setting |
| Lot Description   | x17.2x17.9x55.71                                             |
| Roof              | Asphalt Shingles                                             |
| Construction      | Wood, Brick, Hardie Board Siding                             |
| Foundation        | Concrete Perimeter                                           |