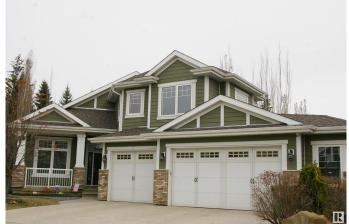

#### \$1,059,900

4 Bedroom, 3.00 Bathroom, 2,261 sqft Single Family on 0.00 Acres

Erin Ridge, St. Albert, AB

Just about as private as you can get in town, Stunning 2261 sq ft executive bungalow, tucked away on a 1/4 acre lot in a cul-de-sac, with an award-winning backyard. Relax and entertain in the expansive great room with soaring vaulted ceilings, with a wall unit framing a gas fireplace. The island kitchen is a dream - complete with high-end appliances, ample counter space, and a walk-through pantry, perfect for meal prep and casual dining. The dining area shares some of the cabinetry with the kitchen, with patio doors out to the sunroom. The primary bedroom is massive, overlooking the backyard again, and features a beautiful 5-piece ensuite and a walk-in closet. The Bonus room is massive, pick what you want it for, with plenty of windows and another gas fireplace. The fully finished basement features three more bedrooms, a large rec room with gorgeous wet bar, and a family room wired for surround and another gas fireplace. The triple garage is oversized and heated. This one checks a lot of boxes.

# Exterior

| Exterior          | Wood, Brick, Hardie Board Siding                             |
|-------------------|--------------------------------------------------------------|
| Exterior Features | Cul-De-Sac, Fenced, Golf Nearby, Landscaped, Private Setting |
| Lot Description   | x17.2x17.9x55.71                                             |
| Roof              | Asphalt Shingles                                             |
| Construction      | Wood, Brick, Hardie Board Siding                             |
| Foundation        | Concrete Perimeter                                           |