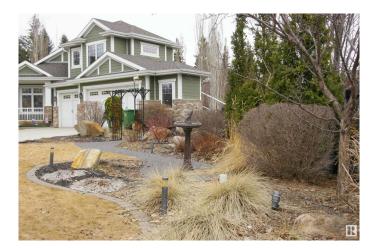

#### \$1,059,900

4 Bedroom, 3.00 Bathroom, 2,261 sqft Single Family on 0.00 Acres

Erin Ridge, St. Albert, AB

Just about as private as you can get in town, Stunning 2261 sq ft executive bungalow, tucked away on a 1/4 acre lot in a cul-de-sac, with an award-winning backyard. Relax and entertain in the expansive great room with soaring vaulted ceilings, with a wall unit framing a gas fireplace. The island kitchen is a dream - complete with high-end appliances, ample counter space, and a walk-through pantry, perfect for meal prep and casual dining. The dining area shares some of the cabinetry with the kitchen, with patio doors out to the sunroom. The primary bedroom is massive, overlooking the backyard again, and features a beautiful 5-piece ensuite and a walk-in closet. The Bonus room is massive, pick what you want it for, with plenty of windows and another gas fireplace. The fully finished basement features three more bedrooms, a large rec room with gorgeous wet bar, and a family room wired for surround and another gas fireplace. The triple garage is oversized and heated. This one checks a lot of boxes.

# Exterior

| Exterior          | Wood, Brick, Hardie Board Siding                             |
|-------------------|--------------------------------------------------------------|
| Exterior Features | Cul-De-Sac, Fenced, Golf Nearby, Landscaped, Private Setting |
| Lot Description   | x17.2x17.9x55.71                                             |
| Roof              | Asphalt Shingles                                             |
| Construction      | Wood, Brick, Hardie Board Siding                             |
| Foundation        | Concrete Perimeter                                           |