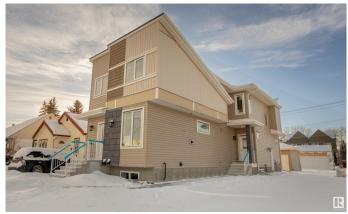

#### \$1,120,000

4 Bedroom, 3.50 Bathroom, 1,191 sqft Single Family on 0.00 Acres

Grovenor, Edmonton, AB

Amazing opportunity to own a full duplex with legal basement suites on both sides. There are 8 bedrooms and 6 full bathrooms and two half bathrooms total in the building. Located in a great west-central Edmonton location, close to amenities, public transit and with very easy access to downtown Edmonton as well as being 10 minutes away from West Edmonton Mall make this a great investment opportunity. The property features an open main floor plan in both units as well as 3 bedrooms and 2.5 bathrooms on each side. Both legal basement units have 1 bedroom and 1 bathroom. Given the city of Edmonton zoning, possibility exists of adding a fifth unit as a garage suite. High end finishings are noticeable throughout the building with great attention to detail. Main floor is highlighted by a bright living room area that connects to the dining area and a modern kitchen featuring white cabinetry. Property comes equipped with full appliances.

## **Community Information**

| Address                                                                                     | 10446 142 Street                                                                                                                                                                                    |
|---------------------------------------------------------------------------------------------|-----------------------------------------------------------------------------------------------------------------------------------------------------------------------------------------------------|
| Area                                                                                        | Edmonton                                                                                                                                                                                            |
| Subdivision                                                                                 | Grovenor                                                                                                                                                                                            |
| City                                                                                        | Edmonton                                                                                                                                                                                            |
| County                                                                                      | ALBERTA                                                                                                                                                                                             |
| Province                                                                                    | AB                                                                                                                                                                                                  |
| Postal Code                                                                                 | T5N 2P2                                                                                                                                                                                             |
| Amenities                                                                                   |                                                                                                                                                                                                     |
| Amenities                                                                                   | On Street Parking, Carbon Monoxide Detectors, Ceiling 9 ft., Closet Organizers, Detectors Smoke, Exterior Walls- 2"x6", No Animal Home, Smart/Program. Thermostat, 9 ft. Basement Ceiling           |
| Parking Spaces                                                                              | 4                                                                                                                                                                                                   |
| Parking                                                                                     | Double Garage Detached                                                                                                                                                                              |
| Interior                                                                                    |                                                                                                                                                                                                     |
| Interior Features                                                                           | ensuite bathroom                                                                                                                                                                                    |
| Intenui reatures                                                                            |                                                                                                                                                                                                     |
| Appliances                                                                                  | Dishwasher-Built-In, Dryer, Hood Fan, Refrigerator, Washer                                                                                                                                          |
|                                                                                             |                                                                                                                                                                                                     |
| Appliances                                                                                  | Dishwasher-Built-In, Dryer, Hood Fan, Refrigerator, Washer                                                                                                                                          |
| Appliances<br>Heating                                                                       | Dishwasher-Built-In, Dryer, Hood Fan, Refrigerator, Washer<br>Forced Air-1, Natural Gas                                                                                                             |
| Appliances<br>Heating<br>Stories                                                            | Dishwasher-Built-In, Dryer, Hood Fan, Refrigerator, Washer<br>Forced Air-1, Natural Gas<br>3                                                                                                        |
| Appliances<br>Heating<br>Stories<br>Has Basement                                            | Dishwasher-Built-In, Dryer, Hood Fan, Refrigerator, Washer<br>Forced Air-1, Natural Gas<br>3<br>Yes                                                                                                 |
| Appliances<br>Heating<br>Stories<br>Has Basement<br>Basement                                | Dishwasher-Built-In, Dryer, Hood Fan, Refrigerator, Washer<br>Forced Air-1, Natural Gas<br>3<br>Yes                                                                                                 |
| Appliances<br>Heating<br>Stories<br>Has Basement<br>Basement<br><b>Exterior</b>             | Dishwasher-Built-In, Dryer, Hood Fan, Refrigerator, Washer<br>Forced Air-1, Natural Gas<br>3<br>Yes<br>Full, Finished                                                                               |
| Appliances<br>Heating<br>Stories<br>Has Basement<br>Basement<br><b>Exterior</b><br>Exterior | Dishwasher-Built-In, Dryer, Hood Fan, Refrigerator, Washer<br>Forced Air-1, Natural Gas<br>3<br>Yes<br>Full, Finished<br>Wood, Vinyl<br>Back Lane, Flat Site, Level Land, Playground Nearby, Public |