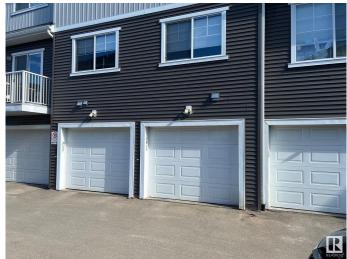

# \$259,900 - 29 7385 Edgemont Way, Edmonton

MLS® #E4431228

## \$259,900

2 Bedroom, 1.00 Bathroom, 743 sqft Condo / Townhouse on 0.00 Acres

Edgemont (Edmonton), Edmonton, AB

BEAUTIFUL STACKED TOWNHOUSE WITH SINGLE ATTACHED GARAGE, KITCHEN WITH GRANITE COUNTERTOPS, STAINLESS STEEL APPLIANCES, ELECTRIC WALL MOUNTED FIREPLACE, YOUR OWN BALCONY, LOW CONDO FEES, CLOSE TO ANTHONY HENDAY AND SHOPPING.

Built in 2015

### **Essential Information**

MLS® # E4431228 Price \$259,900

Bedrooms 2

Bathrooms 1.00

Full Baths 1

Square Footage 743

Acres 0.00

Year Built 2015

Type Condo / Townhouse

Sub-Type Townhouse

Style Single Level Apartment

Status Active

## **Community Information**

Address 29 7385 Edgemont Way

Area Edmonton







Subdivision Edgemont (Edmonton)

City Edmonton
County ALBERTA

Province AB

Postal Code T6M 0R9

#### **Amenities**

Amenities Parking-Visitor

Parking Single Garage Attached

#### Interior

Appliances Dishwasher-Built-In, Dryer, Refrigerator, Stove-Electric, Window

Coverings

Heating Forced Air-1, Natural Gas

Stories 1

Has Basement Yes

Basement None, No Basement

#### **Exterior**

Exterior Wood, Vinyl

Exterior Features Fenced, Playground Nearby, Shopping Nearby

Roof Asphalt Shingles

Construction Wood, Vinyl

Foundation Concrete Perimeter

#### **Additional Information**

Date Listed April 16th, 2025

Days on Market 38

Zoning Zone 57

Condo Fee \$235

DATA IS DEEMED RELIABLE BUT IS NOT GUARANTEED ACCURATE BY THE REALTORS® ASSOCIATION OF EDMONTON. COPYRIGHT 2025 BY THE REALTORS