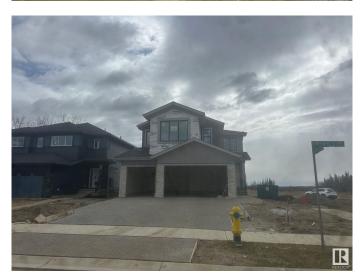

#### \$949,000

3 Bedroom, 2.50 Bathroom, 2,745 sqft Single Family on 0.00 Acres

Riverside (St. Albert), St. Albert, AB

Triple Garage located on the North Facing Corner Lot with lot of Sunlight throughout the day. Comes with premium finishes and lots of upgrades. BLACK Frame Triple Pane Windows. Exposed Concrete Driveway extra large Triple Garage. 9 feet ceiling on all 3 Levels. Custom Finishes with Open Stinger stairs with Maple Hand rails with Glass. Open to abovce high ceiling in Great room with Feature walls. Custom cabinets with waterfall counter tops. Much More...

#### **Essential Information**

MLS® # E4431034 Price \$949,000

Bedrooms 3
Bathrooms 2.50
Full Baths 2
Half Baths 1

Square Footage 2,745 Acres 0.00 Year Built 2025

Type Single Family

Sub-Type Detached Single Family

#### **Exterior**

Exterior Wood, Stone, Vinyl

Exterior Features Corner Lot, Flat Site, Golf Nearby, Park/Reserve, Playground Nearby

Roof Asphalt Shingles

Construction Wood, Stone, Vinyl

Foundation Concrete Perimeter