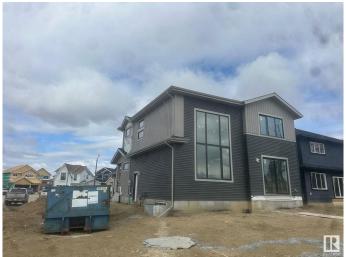

#### \$949,000

3 Bedroom, 2.50 Bathroom, 2,745 sqft Single Family on 0.00 Acres

Riverside (St. Albert), St. Albert, AB

Triple Garage located on the North Facing Corner Lot with lot of Sunlight throughout the day. Comes with premium finishes and lots of upgrades. BLACK Frame Triple Pane Windows. Exposed Concrete Driveway extra large Triple Garage. 9 feet ceiling on all 3 Levels. Custom Finishes with Open Stinger stairs with Maple Hand rails with Glass. Open to abovce high ceiling in Great room with Feature walls. Custom cabinets with waterfall counter tops. Much More...

#### **Exterior**

Exterior Wood, Stone, Vinyl

Exterior Features Corner Lot, Flat Site, Golf Nearby, Park/Reserve, Playground Nearby

Roof Asphalt Shingles

Construction Wood, Stone, Vinyl

Foundation Concrete Perimeter