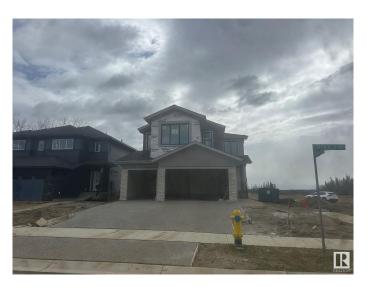

#### \$949,000

3 Bedroom, 2.50 Bathroom, 2,745 sqft Single Family on 0.00 Acres

Riverside (St. Albert), St. Albert, AB

Triple Garage located on the North Facing Corner Lot with lot of Sunlight throughout the day. Comes with premium finishes and lots of upgrades. BLACK Frame Triple Pane Windows. Exposed Concrete Driveway extra large Triple Garage. 9 feet ceiling on all 3 Levels. Custom Finishes with Open Stinger stairs with Maple Hand rails with Glass. Open to abovce high ceiling in Great room with Feature walls. Custom cabinets with waterfall counter tops. Much More...

#### **Essential Information**

MLS® # E4431034 Price \$949,000

Bedrooms 3
Bathrooms 2.50
Full Baths 2
Half Baths 1

Square Footage 2,745 Acres 0.00 Year Built 2025

Type Single Family

Sub-Type Detached Single Family

#### **Exterior**

Exterior Wood, Stone, Vinyl

Exterior Features Corner Lot, Flat Site, Golf Nearby, Park/Reserve, Playground Nearby

Roof Asphalt Shingles

Construction Wood, Stone, Vinyl

Foundation Concrete Perimeter