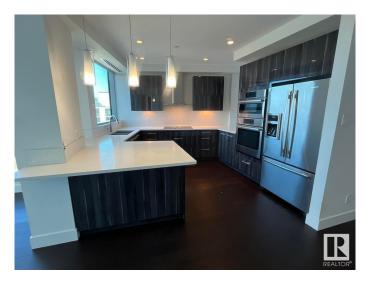

#### \$699,900

2 Bedroom, 2.50 Bathroom, 1,531 sqft Condo / Townhouse on 0.00 Acres

Wîhkwêntôwin, Edmonton, AB

Welcome to The Pearl, 36 floors in downtown Edmonton, the vision of downtown living. Views of the River Valley, Victoria Golf Course & Jasper Ave, the sun rises & sets out your window. Leave all your worries behind & enjoy the finer things in life. Restaurants, shopping, entertainment & public transit steps away. Accessing The Pearl, you'll experience the unique architecture & luxurious feel, be greeted by the concierge & whisked up to your condo featuring a lavish floor plan, 1530 sqft of living space, privacy glass windows floor to ceiling, 3 balconies, and in suite laundry. Central kitchen & dining areas, 2 separate living rooms & fire places lead to bedrooms on opposite sides of the suite, each with their own baths, steam shower/tub, walk in closets, built in shelves & views for a lifetime. Murphy bed & wall unit included. Amenities include; advanced security & cameras, party facilities for private gatherings, patios, weight & cardio exercise rooms, car wash, secure storage & 2 parking stalls.