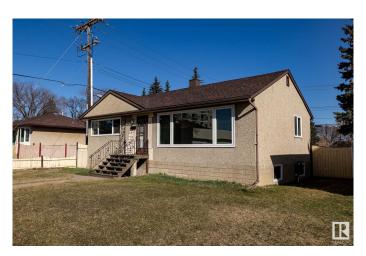

# \$410,000 - 13236 115 Avenue, Edmonton

MLS® #E4430357

#### \$410,000

4 Bedroom, 2.00 Bathroom, 988 sqft Single Family on 0.00 Acres

Woodcroft, Edmonton, AB

A SUPERB UPGRADED FAMILY HOME IN THE DESIREABLE NEIGHBORHOOD OF WOODCROFT. This 988 sq ft 4 bedroom, 2 bath bungalow has many upgrades: vinyl windows; flooring; bathrooms; recent painting; shingles on house & garage; garage doors & garage man-door. The downstairs can easily be changed to an in-law suite. This home sits on a 50 ft x 125 ft corner lot so would be ideal for sub-dividing and re-development. The corner lot also allows easy access to the garage and the RV parking. You will be close to everything: schools; shopping; medical; restaurants; parks; Telus Science. Check this family home out.