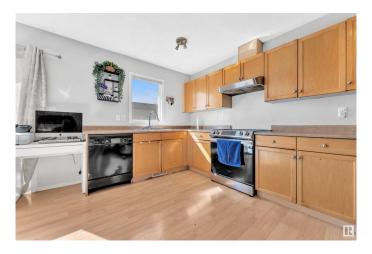

# \$339,900

4 Bedroom, 2.50 Bathroom, 1,164 sqft Condo / Townhouse on 0.00 Acres

Silver Berry, Edmonton, AB

Welcome to Silverberry! This family-friendly community is conveniently located near shopping, grocery stores, parks, dining, schools, and a large recreation center. This townhouse is perfect for first-time homebuyers or investors. It features a cozy living room and a spacious kitchen with a brand-new refrigerator, ample cabinet space, and a dining area. A two-piece bathroom with a laundry area completes the main floor. Upstairs, you'II find three nicely sized bedrooms and a four-piece bathroom. The fully finished basement includes one bedroom with an ensuite and a recreational area, perfect for entertaining. Additional updates include a new hot water tank installed in 2023.

## Interior

Interior Features ensuite bathroom

Appliances Dishwasher-Built-In, Dryer, Garage Control, Refrigerator, Stove-Electric,

Washer

Heating Forced Air-1, Natural Gas

Stories 3

Has Basement Yes

Basement Full, Finished