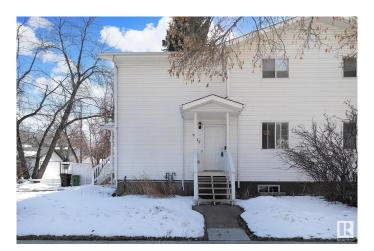

## \$285,000

3 Bedroom, 1.50 Bathroom, 1,092 sqft Single Family on 0.00 Acres

Alberta Avenue, Edmonton, AB

Take a look at this 3 bedroom duplex! This 1996 home is in a perfect location on a quiet avenue with only a block to transit and minutes away from schools and NAIT. This property has a great layout with 3 bedrooms and a 4 piece bath upstairs plus a 2 piece bath on the main floor. The kitchen boasts white cabinetry and stainless steel appliances. There's a nice size dining area off the kitchen. The basement is roughed in for a 3rd bathroom and has lots of room for another bedroom or a rec room. Shingles were replaced winter of 2023. The yard is fairly low maintenance with two outdoor parking stalls off street. There's extra parking along the avenue when you have company! Well located for ETS, all main thoroughfares and amenities. Under a half hour walk to Nait / Kingsway/ Royal Alex or under 10 minute drive.

Type Single Family

Sub-Type Half Duplex

Style 2 Storey

Status Active

#### **Exterior**

Exterior Wood, Vinyl

Exterior Features Back Lane, Low Maintenance Landscape, Public Transportation,

Schools, Shopping Nearby

Roof Asphalt Shingles

Construction Wood, Vinyl

Foundation Concrete Perimeter