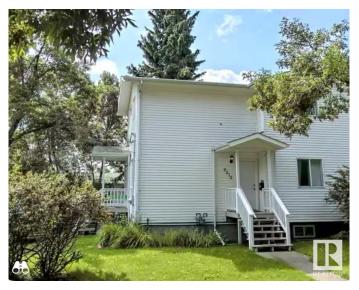

## \$285,000

3 Bedroom, 1.50 Bathroom, 1,092 sqft Single Family on 0.00 Acres

Alberta Avenue, Edmonton, AB

Take a look at this 3 bedroom duplex! This 1996 home is in a perfect location on a quiet avenue with only a block to transit and minutes away from schools and NAIT. This property has a great layout with 3 bedrooms and a 4 piece bath upstairs plus a 2 piece bath on the main floor. The kitchen boasts white cabinetry and stainless steel appliances. There's a nice size dining area off the kitchen. The basement is roughed in for a 3rd bathroom and has lots of room for another bedroom or a rec room. Shingles were replaced winter of 2023. The yard is fairly low maintenance with two outdoor parking stalls off street. There's extra parking along the avenue when you have company! Well located for ETS, all main thoroughfares and amenities. Under a half hour walk to Nait / Kingsway/ Royal Alex or under 10 minute drive.

Type Single Family

Sub-Type Half Duplex

Style 2 Storey

Status Active

#### **Exterior**

Exterior Wood, Vinyl

Exterior Features Back Lane, Low Maintenance Landscape, Public Transportation,

Schools, Shopping Nearby

Roof Asphalt Shingles

Construction Wood, Vinyl

Foundation Concrete Perimeter