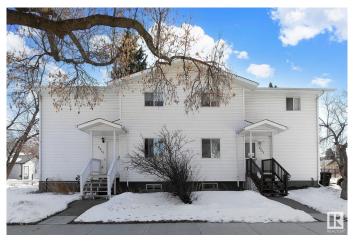

## \$285,000

3 Bedroom, 1.50 Bathroom, 1,092 sqft Single Family on 0.00 Acres

Alberta Avenue, Edmonton, AB

Take a look at this 3 bedroom duplex! This 1996 home is in a perfect location on a quiet avenue with only a block to transit and minutes away from schools and NAIT. This property has a great layout with 3 bedrooms and a 4 piece bath upstairs plus a 2 piece bath on the main floor. The kitchen boasts white cabinetry and stainless steel appliances. There's a nice size dining area off the kitchen. The basement is roughed in for a 3rd bathroom and has lots of room for another bedroom or a rec room. Shingles were replaced winter of 2023. The yard is fairly low maintenance with two outdoor parking stalls off street. There's extra parking along the avenue when you have company! Well located for ETS, all main thoroughfares and amenities. Under a half hour walk to Nait / Kingsway/ Royal Alex or under 10 minute drive.

Type Single Family

Sub-Type Half Duplex

Style 2 Storey

Status Active

#### **Exterior**

Exterior Wood, Vinyl

Exterior Features Back Lane, Low Maintenance Landscape, Public Transportation,

Schools, Shopping Nearby

Roof Asphalt Shingles

Construction Wood, Vinyl

Foundation Concrete Perimeter