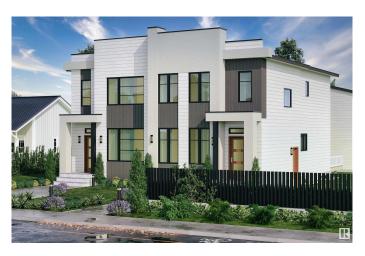

## \$1,775,000

10 Bedroom, 10.00 Bathroom, 4,886 sqft Single Family on 0.00 Acres

Hillview, Edmonton, AB

Investor Alert! Welcome to Hillview! This exceptional side-by-side duplex is perfect for homeowners, investors, or multi-generational living. Featuring 14 bedrooms and 10 full bathrooms, this property includes six legal suites, with main-floor dens/bedrooms and full bathrooms on both levels. Enjoy an open-concept design, high-end finishes, and a spacious master suite. Legal basement suites each offer 2 bedrooms, 1 bathroom, a private entrance, a full kitchen, and in-suite laundry. Plus, the garden suite provides a self-contained 1-bedroom, 1-bathroom unit with its own kitchen and laundry. Additional features include detached double garages, a prime location near schools, shopping, hospitals, and transit. Great turnkey opportunity!

#### **Essential Information**

MLS® # E4428575 Price \$1,775,000

Bedrooms 10
Bathrooms 10.00
Full Baths 10

Square Footage 4,886

Acres 0.00

Year Built 1979

Type Single Family

Sub-Type Duplex Side By Side

## **Exterior**

Exterior Wood, Stucco

Exterior Features Golf Nearby, Playground Nearby, Schools, Shopping Nearby

Roof See Remarks
Construction Wood, Stucco

Foundation Concrete Perimeter