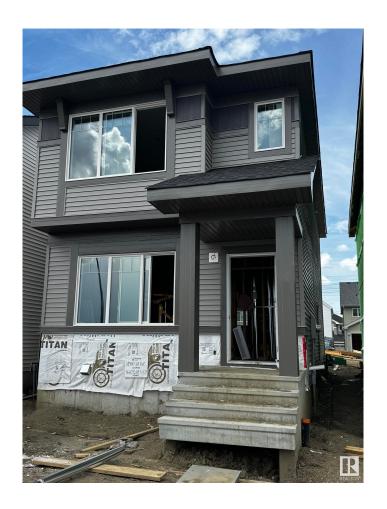

# \$494,900 - 18940 28 Avenue, Edmonton

MLS® #E4428488

#### \$494.900

3 Bedroom, 2.50 Bathroom, 1,537 sqft Single Family on 0.00 Acres

The Uplands, Edmonton, AB

The Flex-z is a spacious 1,537 square foot single-family home offering 3 bedrooms, a bonus room, 2.5 bathrooms, and 9-foot ceilings on the main floor. Upon entering, you'II find a foyer with a closet that leads into the expansive great room and continues to the kitchen, which features an island and a walk-in pantry. At the back of the home, there's a convenient storage closet and a private half bath. Upstairs, you'II find a laundry closet, two bedrooms, and a main bathroom, along with a central bonus room. The primary bedroom boasts a walk-in closet and an ensuite bathroom with a window, allowing for plenty of natural light. Additionally, the home features a side entrance, offering potential for future basement development.