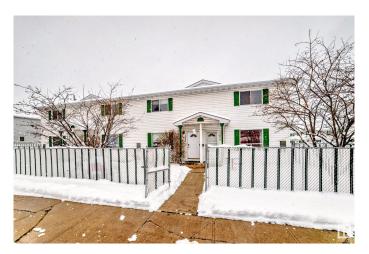

### \$244,000

2 Bedroom, 1.50 Bathroom, 1,026 sqft Condo / Townhouse on 0.00 Acres

Pollard Meadows, Edmonton, AB

Pollard Meadows 2 storey with condo fees of only \$200.00 monthly. This very clean and well located unit is great for first time buyers or investors. This upgraded 2 bedroom townhouse has very large bedrooms and a partially finished basement. Recent upgardes include laminated flooring, tiles, paint, light fixtures, HWT, sump pump, stove, dishwasher, 2pc bathroom and 4pc main bath. This niice floor plan has gas fireplace in the living room, good sized dining area and kitchen with plenty of cabinets. This condo complex has newer fencing and shingles. Located close to public transit, elementary school, junior high school, parks and shopping. Easy access to Anthony Henday and Calgary Trail.

#### **Exterior**

Exterior Wood, Vinyl

Exterior Features Fenced, Landscaped, Playground Nearby, Public Transportation,

Schools, Shopping Nearby

Roof Asphalt Shingles

Construction Wood, Vinyl

Foundation Concrete Perimeter