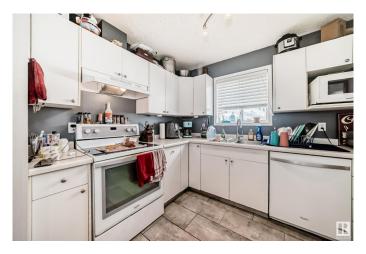

### \$244,000

2 Bedroom, 1.50 Bathroom, 1,026 sqft Condo / Townhouse on 0.00 Acres

Pollard Meadows, Edmonton, AB

Pollard Meadows 2 storey with condo fees of only \$200.00 monthly. This very clean and well located unit is great for first time buyers or investors. This upgraded 2 bedroom townhouse has very large bedrooms and a partially finished basement. Recent upgardes include laminated flooring, tiles, paint, light fixtures, HWT, sump pump, stove, dishwasher, 2pc bathroom and 4pc main bath. This niice floor plan has gas fireplace in the living room, good sized dining area and kitchen with plenty of cabinets. This condo complex has newer fencing and shingles. Located close to public transit, elementary school, junior high school, parks and shopping. Easy access to Anthony Henday and Calgary Trail.

#### Interior

Appliances Dishwasher-Built-In, Dryer, Refrigerator, Stove-Electric, Washer,

Window Coverings

Heating Forced Air-1, Natural Gas

Stories 2

Has Basement Yes

Basement Full, Partially Finished