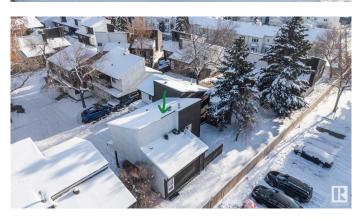

#### \$244,901

3 Bedroom, 1.50 Bathroom, 1,068 sqft Condo / Townhouse on 0.00 Acres

Hillview, Edmonton, AB

This beautifully renovated corner unit features 3 bedrooms and 1.5 baths, offering a perfect mix of comfort and convenience. Nestled in a quiet section of the complex, it boasts abundant natural light, and a functional layout with a separate dining room. The private backyard enhances outdoor living, while two adjacent parking spaces, including a covered porch, add practicality. Located just a five-minute walk from the LRT station, this home combines serene living with excellent connectivity. With low condo fees, and stylish updates throughout, this property is an exceptional find. Close to all amenities!

## **Community Information**

Address 6091 35a Avenue

Area Edmonton
Subdivision Hillview
City Edmonton
County ALBERTA

Province AB

Postal Code T6L 1G7