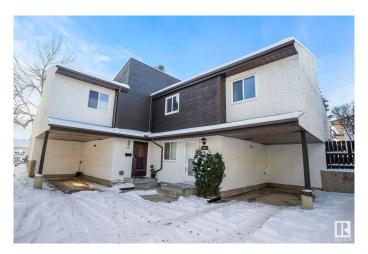

#### \$244,901

3 Bedroom, 1.50 Bathroom, 1,068 sqft Condo / Townhouse on 0.00 Acres

Hillview, Edmonton, AB

This beautifully renovated corner unit features 3 bedrooms and 1.5 baths, offering a perfect mix of comfort and convenience. Nestled in a quiet section of the complex, it boasts abundant natural light, and a functional layout with a separate dining room. The private backyard enhances outdoor living, while two adjacent parking spaces, including a covered porch, add practicality. Located just a five-minute walk from the LRT station, this home combines serene living with excellent connectivity. With low condo fees, and stylish updates throughout, this property is an exceptional find. Close to all amenities!

#### **Amenities**

Amenities Deck Parking Spaces 2

Parking Parking Pad Cement/Paved, Single Carport, See Remarks

#### **Exterior**

Exterior Wood, Stucco

Exterior Features No Back Lane, Park/Reserve, Playground Nearby, Public

Transportation, Schools, Shopping Nearby

Roof Asphalt Shingles
Construction Wood, Stucco

Foundation Concrete Perimeter