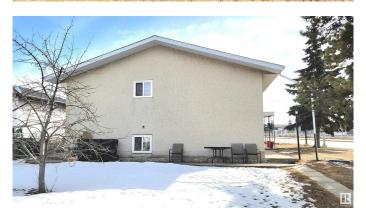

### \$699,000

7 Bedroom, 4.00 Bathroom, 1,798 sqft Single Family on 0.00 Acres

South Telford, Leduc, AB

4 plex located next to Telford Lake, Telford Park and Peace Park, this fourplex offers three 2 bedroom and one 1 bedroom living units. Current revenues are \$56,4000 per year, with window upgrades, new roof in 2019 and recent boiler replacement and kitchen upgrades. Over 1790 sq ft per floor, this Raised bungalow fourplex is a rare find in this price range. With good Public Transit access and adjacent to F Lede Park, tenants are not hard to find. Fourplex offers central laundry in the basement, and one km from the Leduc Rec center. Located in the center of Leduc, this property is prime for long term rental returns!

#### **Exterior**

Exterior Wood, Stucco

Exterior Features Backs Onto Park/Trees, Corner Lot, Lake Access Property,

Park/Reserve

Roof Asphalt Shingles

Construction Wood, Stucco

Foundation Concrete Perimeter