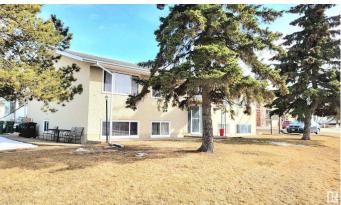

### \$699,000

7 Bedroom, 4.00 Bathroom, 1,798 sqft Single Family on 0.00 Acres

South Telford, Leduc, AB

4 plex located next to Telford Lake, Telford Park and Peace Park, this fourplex offers three 2 bedroom and one 1 bedroom living units. Current revenues are \$56,4000 per year, with window upgrades, new roof in 2019 and recent boiler replacement and kitchen upgrades. Over 1790 sq ft per floor, this Raised bungalow fourplex is a rare find in this price range. With good Public Transit access and adjacent to F Lede Park, tenants are not hard to find. Fourplex offers central laundry in the basement, and one km from the Leduc Rec center. Located in the center of Leduc, this property is prime for long term rental returns!

#### **Exterior**

Exterior Wood, Stucco

Exterior Features Backs Onto Park/Trees, Corner Lot, Lake Access Property,

Park/Reserve

Roof Asphalt Shingles

Construction Wood, Stucco

Foundation Concrete Perimeter