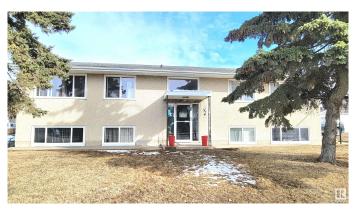

### \$699,000

7 Bedroom, 4.00 Bathroom, 1,798 sqft Single Family on 0.00 Acres

South Telford, Leduc, AB

4 plex located next to Telford Lake, Telford Park and Peace Park, this fourplex offers three 2 bedroom and one 1 bedroom living units. Current revenues are \$56,4000 per year, with window upgrades, new roof in 2019 and recent boiler replacement and kitchen upgrades. Over 1790 sq ft per floor, this Raised bungalow fourplex is a rare find in this price range. With good Public Transit access and adjacent to F Lede Park, tenants are not hard to find. Fourplex offers central laundry in the basement, and one km from the Leduc Rec center. Located in the center of Leduc, this property is prime for long term rental returns!

Type Single Family

Sub-Type 4PLEX

Style Raised Bungalow

Status Active

#### **Exterior**

Exterior Wood, Stucco

Exterior Features Backs Onto Park/Trees, Corner Lot, Lake Access Property,

Park/Reserve

Roof Asphalt Shingles

Construction Wood, Stucco

Foundation Concrete Perimeter