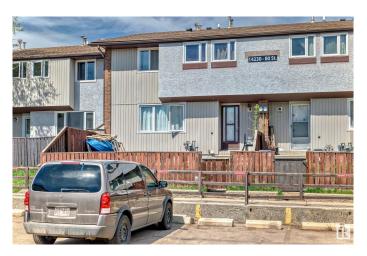

# \$159,900 - 3 14230 80 Street, Edmonton

MLS® #E4427756

### \$159,900

3 Bedroom, 1.00 Bathroom, 922 sqft Condo / Townhouse on 0.00 Acres

Kildare, Edmonton, AB

Discover this beautifully updated 3-bedroom, 2-storey townhouse in the heart of Kildare! Freshly painted and move-in ready, this bright and spacious home offers modern updates and fantastic value. The finished basement provides extra living space, while the fenced front yard is perfect for relaxing or entertaining. This home also features a new hot water tank, providing peace of mind for years to come, and with low condo fees, it offers both comfort and affordability. Some photos are virtually staged. Ideally situated with easy access to Yellowhead Trail and Anthony Henday, you're just minutes from schools, parks, shopping malls, playgrounds, and bus stopsâ€"everything you need is close by! Don't miss this fantastic opportunity!

## **Community Information**

Address 3 14230 80 Street

Area Edmonton

Subdivision Kildare

City Edmonton
County ALBERTA

Province AB

Postal Code T5C 1L6