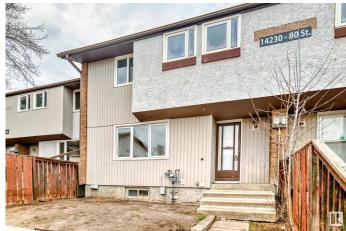

# \$159,900 - 3 14230 80 Street, Edmonton

MLS® #E4427756

### \$159,900

3 Bedroom, 1.00 Bathroom, 922 sqft Condo / Townhouse on 0.00 Acres

Kildare, Edmonton, AB

Discover this beautifully updated 3-bedroom, 2-storey townhouse in the heart of Kildare! Freshly painted and move-in ready, this bright and spacious home offers modern updates and fantastic value. The finished basement provides extra living space, while the fenced front yard is perfect for relaxing or entertaining. This home also features a new hot water tank, providing peace of mind for years to come, and with low condo fees, it offers both comfort and affordability. Some photos are virtually staged. Ideally situated with easy access to Yellowhead Trail and Anthony Henday, you're just minutes from schools, parks, shopping malls, playgrounds, and bus stopsâ€"everything you need is close by! Don't miss this fantastic opportunity!

## **Community Information**

Address 3 14230 80 Street

Area Edmonton

Subdivision Kildare

City Edmonton
County ALBERTA

Province AB

Postal Code T5C 1L6