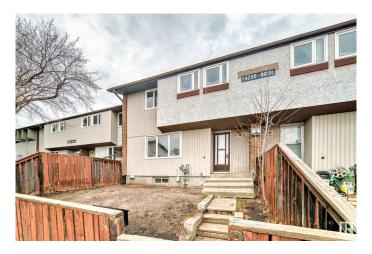

# \$159,900 - 3 14230 80 Street, Edmonton

MLS® #E4427756

### \$159,900

3 Bedroom, 1.00 Bathroom, 922 sqft Condo / Townhouse on 0.00 Acres

Kildare, Edmonton, AB

Discover this beautifully updated 3-bedroom, 2-storey townhouse in the heart of Kildare! Freshly painted and move-in ready, this bright and spacious home offers modern updates and fantastic value. The finished basement provides extra living space, while the fenced front yard is perfect for relaxing or entertaining. This home also features a new hot water tank, providing peace of mind for years to come, and with low condo fees, it offers both comfort and affordability. Some photos are virtually staged. Ideally situated with easy access to Yellowhead Trail and Anthony Henday, you're just minutes from schools, parks, shopping malls, playgrounds, and bus stopsâ€"everything you need is close by! Don't miss this fantastic opportunity!

## **Community Information**

Address 3 14230 80 Street

Area Edmonton

Subdivision Kildare

City Edmonton
County ALBERTA

Province AB

Postal Code T5C 1L6