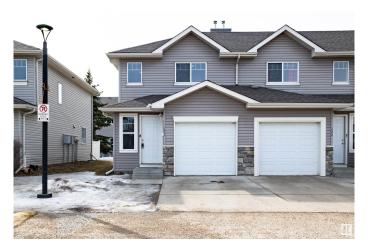

# \$299,000 - 123 230 Edwards Drive, Edmonton

MLS® #E4427484

#### \$299,000

3 Bedroom, 1.50 Bathroom, 1,201 sqft Condo / Townhouse on 0.00 Acres

Ellerslie, Edmonton, AB

This well-maintained townhome in Stonebridge offers modern design and functionality with an open-concept main floor. Kitchen features maple cabinets and stainless-steel appliances and connects to a living room with gas fireplace and lots of natural light. Upstairs, you'll find three large bedrooms, including a master suite with a walk-in closet. The unfinished basement offers plenty of storage and future development potential. Furnace, HWT and kitchen appliances replaced in 2022. Additional features include an attached single garage and parking pad for an extra vehicle. Located near Ellerslie Rd, 91st St shopping and dining, and quick access to the Anthony Henday. This home is perfect for a family or investment opportunity. Note virtual staging added to imagine the space.

# **Community Information**

Address 123 230 Edwards Drive

Area Edmonton
Subdivision Ellerslie

City Edmonton
County ALBERTA

Province AB

Postal Code T6X 1G7

#### **Amenities**

Amenities Parking-Extra, Patio

Parking Single Garage Attached

### **Exterior**

Exterior Wood, Vinyl

Exterior Features Airport Nearby, No Back Lane, No Through Road, Schools, Shopping

Nearby

Roof Asphalt Shingles

Construction Wood, Vinyl

Foundation Concrete Perimeter