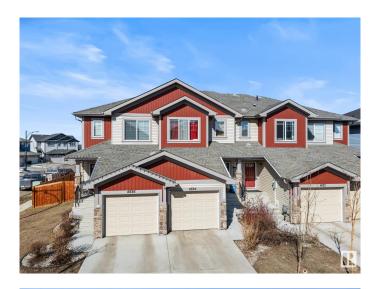

# \$425,000 - 4822 Alwood Point(e), Edmonton

MLS® #E4427455

#### \$425.000

3 Bedroom, 2.50 Bathroom, 1,443 sqft Single Family on 0.00 Acres

Allard, Edmonton, AB

This beautiful house is located in Allard, a highly sought after neighbourhood in southwest Edmonton. The house features a well-lit and spacious kitchen, an open concept living area and a functional dining room. The house has a completed deck, a fully landscaped and fenced yard, and a single-car attached garage. On the upper floor, there is a master bedroom with upgraded closets and ensuite, 2 other rooms with customized closet spaces, another bathroom and the laundry room. The basement is unfinished and can be developed by the new owners to have additional living space, or used as a storage.

#### **Essential Information**

MLS® # E4427455 Price \$425,000

Bedrooms 3

Bathrooms 2.50

Full Baths 2

Half Baths 1

Square Footage 1,443 Acres 0.00 Year Built 2020

Type Single Family

## **Community Information**

Address 4822 Alwood Point(e)

Area Edmonton

Subdivision Allard

City Edmonton
County ALBERTA

Province AB

Postal Code T6W 4N1